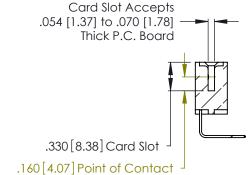

THIS IS A C.A.D. GENERATED DRAWING DO NOT MAKE MANUAL REVISIONS TO MASTER.

ISSUE NUMBER

ORIGINAL

1

**Contact Code 555** 

Contact Code 556

**Contact Code 558** 

**Contact Code 559** 

**Contact Code 560** 

INSULATOR MATERIAL: THERMOPLASTIC POLYESTER, UL 94V-0 CONTACT MATERIAL; COPPER, NICKEL, TIN ALLOY CA-725 CONTACT PLATING: GOLD ON THE MATING AREA, TIN-LEAD

ON THE CONTACT TAILS, NICKEL UNDERPLATE

346/396 SERIES CARD EDGE CONNECTOR CONTACT CODE 555,556,558,559,560 DIMENSIONS

YOUR CONNECTION TO QUALITY & SERVICE

**EDAC INC** TORONTO, ONTARIO CANADA

THESE DRAWINGS AND SPECIFICATIONS ARE THE PROPERTY OF EDAC INC.,AND SHALL NOT BE REPRODUCED, OR COPIED OR USED AS THE BASIS FOR THE MANUFACTURE OR SALE OF APPARATUS WITHOUT WRITTEN PERMISSION.