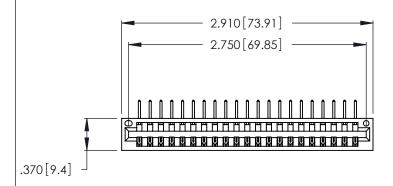

Contact Dimensions:
558-90 Degree Bend (Code 541 Contacts)
See Sheet 2 for Contact Code 555, 556, 558, 559, 560 Dimensions

THIS IS A C.A.D. GENERATED DRAWING DO NOT MAKE MANUAL REVISIONS TO MASTER.

- INSULATOR MATERIAL: THERMOPLASTIC POLYESTER, UL 94V-0 CONTACT MATERIAL; COPPER, NICKEL, TIN ALLOY CA-725
- CONTACT PLATING: GOLD ON THE MATING AREA, TIN-LEAD ON THE CONTACT TAILS, NICKEL UNDERPLATE

| 346/396 SERIES CARD EDGE CONNECTOR |
|------------------------------------|
| PART NUMBER: 346-021-558-101       |

YOUR CONNECTION TO QUALITY & SERVICE

**EDAC INC** TORONTO, ONTARIO CANADA

THESE DRAWINGS AND SPECIFICATIONS ARE THE PROPERTY OF EDAC INC., AND SHALL NOT BE REPRODUCED, OR COPIED OR USED AS THE BASIS FOR THE MANUFACTURE OR SALE OF APPARATUS WITHOUT WRITTEN PERMISSION.