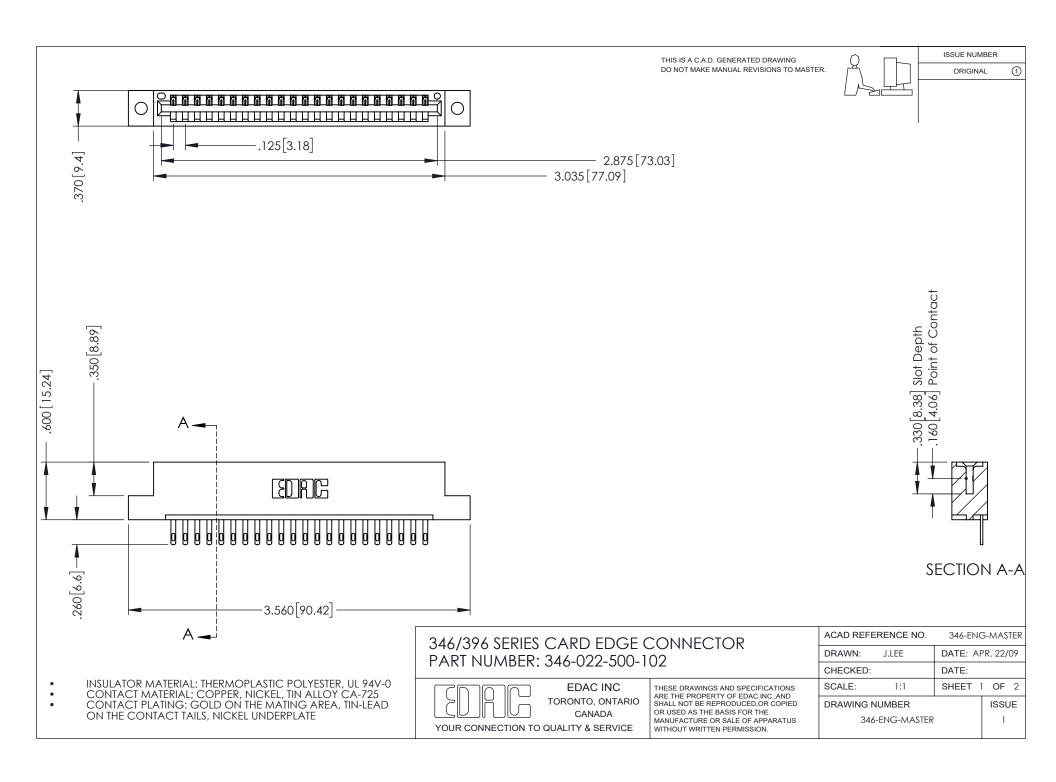

## **Contact Code 556**

INSULATOR MATERIAL: THERMOPLASTIC POLYESTER, UL 94V-0 CONTACT MATERIAL; COPPER, NICKEL, TIN ALLOY CA-725 CONTACT PLATING: GOLD ON THE MATING AREA, TIN-LEAD

ON THE CONTACT TAILS, NICKEL UNDERPLATE

## 346/396 SERIES CARD EDGE CONNECTOR CONTACT CODE 555,556,558,559,560 DIMENSIONS

YOUR CONNECTION TO QUALITY & SERVICE

**EDAC INC** TORONTO, ONTARIO CANADA

THESE DRAWINGS AND SPECIFICATIONS ARE THE PROPERTY OF EDAC INC.,AND SHALL NOT BE REPRODUCED, OR COPIED OR USED AS THE BASIS FOR THE MANUFACTURE OR SALE OF APPARATUS WITHOUT WRITTEN PERMISSION.