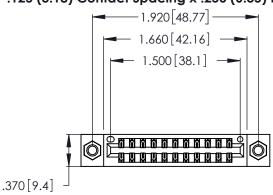

Contact Dimensions: 520-P.C. Tail .030x.018 (0.76x0.46) - Tail LG. = .175 (4.45) .125 (3.18) Contact Spacing x .250 (6.35) Row Spacing

- INSULATOR MATERIAL: THERMOPLASTIC POLYESTER, UL 94V-0 CONTACT MATERIAL; COPPER, NICKEL, TIN ALLOY CA-725
- CONTACT PLATING: GOLD ON THE MATING AREA, TIN-LEAD ON THE CONTACT TAILS, NICKEL UNDERPLATE

THIS IS A C.A.D. GENERATED DRAWING DO NOT MAKE MANUAL REVISIONS TO MASTER.

| 346/396 SERIES CARD EDGE CONNECTOR |
|------------------------------------|
| PART NUMBER: 346-022-520-207       |

**EDAC INC** TORONTO, ONTARIO CANADA

THESE DRAWINGS AND SPECIFICATIONS ARE THE PROPERTY OF EDAC INC., AND SHALL NOT BE REPRODUCED, OR COPIED OR USED AS THE BASIS FOR THE MANUFACTURE OR SALE OF APPARATUS WITHOUT WRITTEN PERMISSION.

| ACAD REFERENCE NO. | 346-ENG-MASTER   |
|--------------------|------------------|
| DRAWN: J.LEE       | DATE: APR. 22/09 |
| CHECKED:           | DATE:            |
| SCALE: N.T.S       | SHEET 1 OF 2     |
| DRAWING NUMBER     | ISSUE            |
| 346-ENG-MASTER     | R 1              |