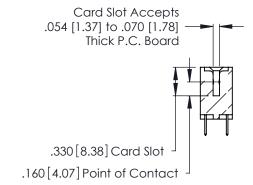

THIS IS A C.A.D. GENERATED DRAWING DO NOT MAKE MANUAL REVISIONS TO MASTER.

ISSUE NUMBER

ORIGINAL

1

**Contact Code 555** 

Contact Code 556

**Contact Code 558** 

**Contact Code 559** 

**Contact Code 560** 

INSULATOR MATERIAL: THERMOPLASTIC POLYESTER, UL 94V-0 CONTACT MATERIAL; COPPER, NICKEL, TIN ALLOY CA-725 CONTACT PLATING: GOLD ON THE MATING AREA, TIN-LEAD

ON THE CONTACT TAILS, NICKEL UNDERPLATE

346/396 SERIES CARD EDGE CONNECTOR CONTACT CODE 555,556,558,559,560 DIMENSIONS

YOUR CONNECTION TO QUALITY & SERVICE

**EDAC INC** TORONTO, ONTARIO CANADA

THESE DRAWINGS AND SPECIFICATIONS ARE THE PROPERTY OF EDAC INC.,AND SHALL NOT BE REPRODUCED, OR COPIED OR USED AS THE BASIS FOR THE MANUFACTURE OR SALE OF APPARATUS WITHOUT WRITTEN PERMISSION.