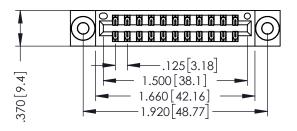

346/396 SERIES CARD EDGE CONNECTOR PART NUMBER: 346-022-540-203

YOUR CONNECTION TO QUALITY & SERVICE

**EDAC INC** TORONTO, ONTARIO CANADA

THESE DRAWINGS AND SPECIFICATIONS ARE THE PROPERTY OF EDAC INC.,AND SHALL NOT BE REPRODUCED, OR COPIED OR USED AS THE BASIS FOR THE MANUFACTURE OR SALE OF APPARATUS WITHOUT WRITTEN PERMISSION.

| ACAD REFERENCE NO. | 346-ENG-MASTER   |
|--------------------|------------------|
| DRAWN: J.LEE       | DATE: APR. 22/09 |
| CHECKED:           | DATE:            |
| SCALE: 1:1         | SHEET 1 OF 2     |
| DRAWING NUMBER     | ISSUE            |