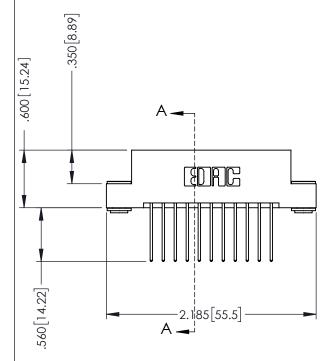

## 346/396 SERIES CARD EDGE CONNECTOR CONTACT CODE 555,556,558,559,560 DIMENSIONS

YOUR CONNECTION TO QUALITY & SERVICE

**EDAC INC** TORONTO, ONTARIO CANADA

THESE DRAWINGS AND SPECIFICATIONS ARE THE PROPERTY OF EDAC INC.,AND SHALL NOT BE REPRODUCED, OR COPIED OR USED AS THE BASIS FOR THE MANUFACTURE OR SALE OF APPARATUS WITHOUT WRITTEN PERMISSION.

|   | ACAD REFERENCE NO. | 346-ENG-MASTER   |
|---|--------------------|------------------|
|   | DRAWN: J.LEE       | DATE: APR. 22/09 |
| • | CHECKED:           | DATE:            |
|   | SCALE: 1:1         | SHEET 2 OF 2     |
|   | DRAWING NUMBER     | ISSUE            |
|   | 346-ENG-MASTER     | 1                |