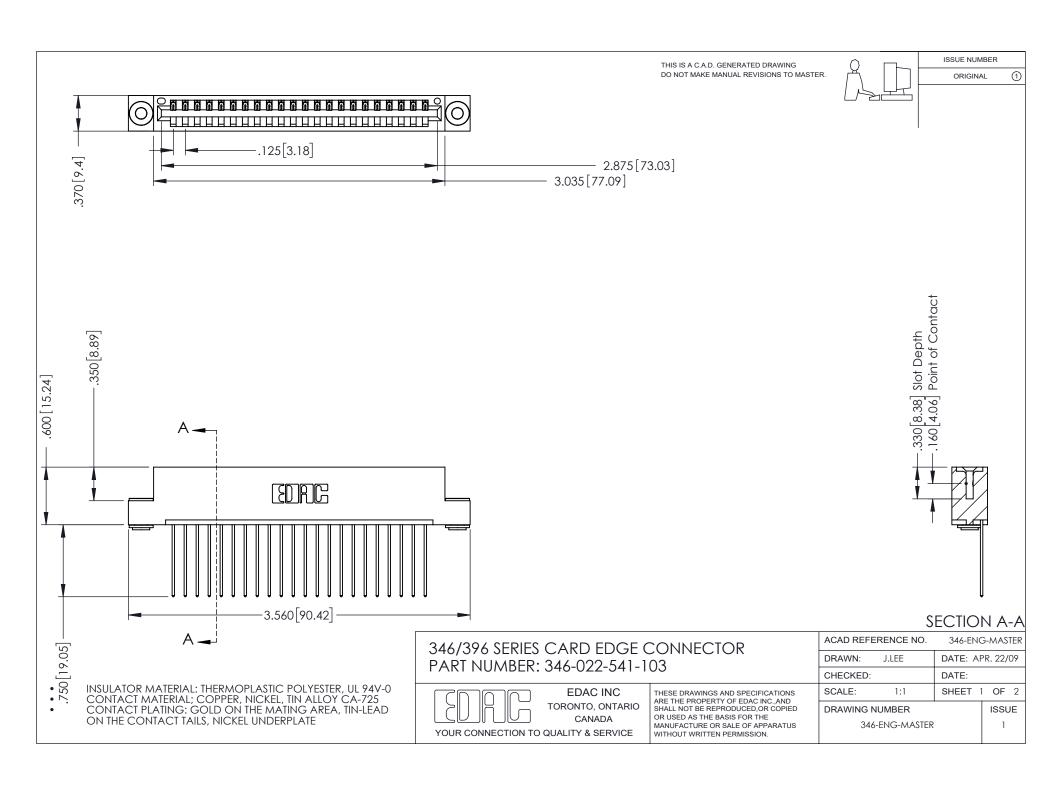

## **Contact Code 556**

INSULATOR MATERIAL: THERMOPLASTIC POLYESTER, UL 94V-0 CONTACT MATERIAL; COPPER, NICKEL, TIN ALLOY CA-725 CONTACT PLATING: GOLD ON THE MATING AREA, TIN-LEAD

ON THE CONTACT TAILS, NICKEL UNDERPLATE

## 346/396 SERIES CARD EDGE CONNECTOR CONTACT CODE 555,556,558,559,560 DIMENSIONS

YOUR CONNECTION TO QUALITY & SERVICE

**EDAC INC** TORONTO, ONTARIO CANADA

THESE DRAWINGS AND SPECIFICATIONS ARE THE PROPERTY OF EDAC INC.,AND SHALL NOT BE REPRODUCED, OR COPIED OR USED AS THE BASIS FOR THE MANUFACTURE OR SALE OF APPARATUS WITHOUT WRITTEN PERMISSION.