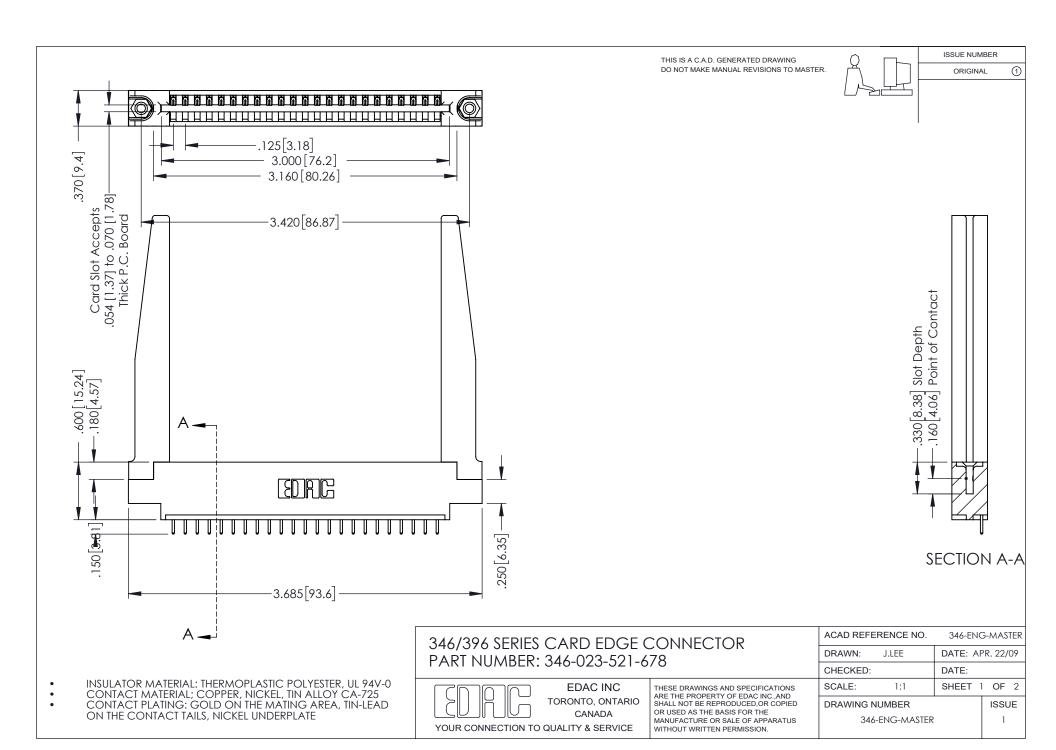

## **Contact Code 556**

INSULATOR MATERIAL: THERMOPLASTIC POLYESTER, UL 94V-0 CONTACT MATERIAL; COPPER, NICKEL, TIN ALLOY CA-725 CONTACT PLATING: GOLD ON THE MATING AREA, TIN-LEAD

ON THE CONTACT TAILS, NICKEL UNDERPLATE

## 346/396 SERIES CARD EDGE CONNECTOR CONTACT CODE 555,556,558,559,560 DIMENSIONS

YOUR CONNECTION TO QUALITY & SERVICE

**EDAC INC** TORONTO, ONTARIO CANADA

THESE DRAWINGS AND SPECIFICATIONS ARE THE PROPERTY OF EDAC INC.,AND SHALL NOT BE REPRODUCED, OR COPIED OR USED AS THE BASIS FOR THE MANUFACTURE OR SALE OF APPARATUS WITHOUT WRITTEN PERMISSION.