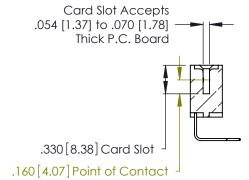

THIS IS A C.A.D. GENERATED DRAWING DO NOT MAKE MANUAL REVISIONS TO MASTER.

ISSUE NUMBER

ORIGINAL

1

**Contact Code 555** 

Contact Code 556

**Contact Code 558** 

**Contact Code 559** 

Contact Code 560

INSULATOR MATERIAL: THERMOPLASTIC POLYESTER, UL 94V-0 CONTACT MATERIAL; COPPER, NICKEL, TIN ALLOY CA-725 CONTACT PLATING: GOLD ON THE MATING AREA, TIN-LEAD ON THE CONTACT TAILS, NICKEL UNDERPLATE

346/396 SERIES CARD EDGE CONNECTOR CONTACT CODE 555,556,558,559,560 DIMENSIONS

YOUR CONNECTION TO QUALITY & SERVICE

**EDAC INC** TORONTO, ONTARIO CANADA

THESE DRAWINGS AND SPECIFICATIONS ARE THE PROPERTY OF EDAC INC.,AND SHALL NOT BE REPRODUCED, OR COPIED OR USED AS THE BASIS FOR THE MANUFACTURE OR SALE OF APPARATUS WITHOUT WRITTEN PERMISSION.