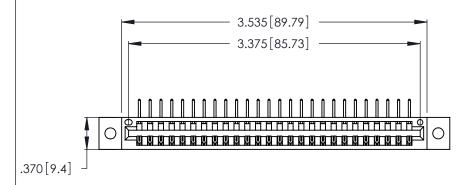

Contact Dimensions:
558-90 Degree Bend (Code 541 Contacts)
See Sheet 2 for Contact Code 555, 556, 558, 559, 560 Dimensions

THIS IS A C.A.D. GENERATED DRAWING DO NOT MAKE MANUAL REVISIONS TO MASTER.

- INSULATOR MATERIAL: THERMOPLASTIC POLYESTER, UL 94V-0 CONTACT MATERIAL; COPPER, NICKEL, TIN\_ALLOY CA-725
- CONTACT PLATING: GOLD ON THE MATING AREA, TIN-LEAD ON THE CONTACT TAILS, NICKEL UNDERPLATE

346/396 SERIES CARD EDGE CONNECTOR PART NUMBER: 346-026-558-602

YOUR CONNECTION TO QUALITY & SERVICE

**EDAC INC** TORONTO, ONTARIO CANADA

THESE DRAWINGS AND SPECIFICATIONS ARE THE PROPERTY OF EDAC INC., AND SHALL NOT BE REPRODUCED, OR COPIED OR USED AS THE BASIS FOR THE MANUFACTURE OR SALE OF APPARATUS WITHOUT WRITTEN PERMISSION.