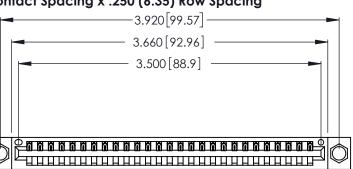

<u>Contact Dimensions:</u>
520-P.C. Tail .030x.018 (0.76x0.46) - Tail LG. =.175 (4.45) .125 (3.18) Contact Spacing x .250 (6.35) Row Spacing

.370 [9.4]

THIS IS A C.A.D. GENERATED DRAWING DO NOT MAKE MANUAL REVISIONS TO MASTER.

1

Card Slot Accepts .054 [1.37] to .070 [1.78] Thick P.C. Board .330 [8.38] Card Slot .160 [4.07] Point of Contact

INSULATOR MATERIAL: THERMOPLASTIC POLYESTER, UL 94V-0 CONTACT MATERIAL; COPPER, NICKEL, TIN ALLOY CA-725