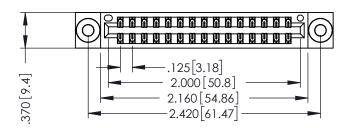

346/396 SERIES CARD EDGE CONNECTOR PART NUMBER: 346-030-560-203

**EDAC INC** TORONTO, ONTARIO CANADA

THESE DRAWINGS AND SPECIFICATIONS ARE THE PROPERTY OF EDAC INC.,AND SHALL NOT BE REPRODUCED, OR COPIED OR USED AS THE BASIS FOR THE MANUFACTURE OR SALE OF APPARATUS WITHOUT WRITTEN PERMISSION.

| ACAD REFERENCE NO. | 346-ENG-MASTER   |
|--------------------|------------------|
| DRAWN: J.LEE       | DATE: APR. 22/09 |
| CHECKED:           | DATE:            |
| SCALE: 1:1         | SHEET 1 OF 2     |
| DRAWING NUMBER     | ISSUE            |
| 346-ENG-MASTER     | 1                |