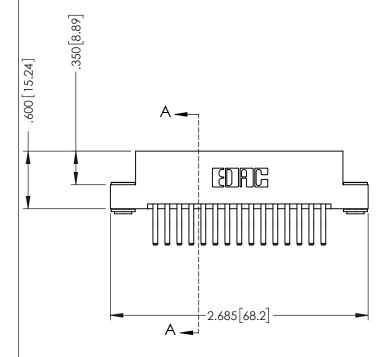

.330 [8.38] Slot Depth .160 [4.06] Point of Contact

**SECTION A-A** 

ISSUE NUMBER ORIGINAL 1

## 346/396 SERIES CARD EDGE CONNECTOR CONTACT CODE 555,556,558,559,560 DIMENSIONS

YOUR CONNECTION TO QUALITY & SERVICE

**EDAC INC** TORONTO, ONTARIO CANADA

THESE DRAWINGS AND SPECIFICATIONS ARE THE PROPERTY OF EDAC INC.,AND SHALL NOT BE REPRODUCED, OR COPIED OR USED AS THE BASIS FOR THE MANUFACTURE OR SALE OF APPARATUS WITHOUT WRITTEN PERMISSION.

|              | ACAD REFERENCE NO. | 346-ENG-MASTER   |
|--------------|--------------------|------------------|
|              | DRAWN: J.LEE       | DATE: APR. 22/09 |
| •            | CHECKED:           | DATE:            |
|              | SCALE: 1:1         | SHEET 2 OF 2     |
|              | DRAWING NUMBER     | ISSUE            |
| 346-ENG-MAST |                    | 1                |