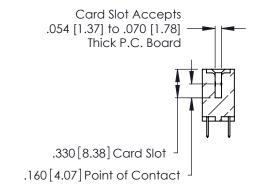

THIS IS A C.A.D. GENERATED DRAWING DO NOT MAKE MANUAL REVISIONS TO MASTER.

ISSUE NUMBER

ORIGINAL

1

**Contact Code 555** 

Contact Code 556

**Contact Code 558** 

**Contact Code 559** 

**Contact Code 560** 

INSULATOR MATERIAL: THERMOPLASTIC POLYESTER, UL 94V-0 CONTACT MATERIAL; COPPER, NICKEL, TIN ALLOY CA-725 CONTACT PLATING: GOLD ON THE MATING AREA, TIN-LEAD

ON THE CONTACT TAILS, NICKEL UNDERPLATE

346/396 SERIES CARD EDGE CONNECTOR CONTACT CODE 555,556,558,559,560 DIMENSIONS

YOUR CONNECTION TO QUALITY & SERVICE

**EDAC INC** TORONTO, ONTARIO CANADA

THESE DRAWINGS AND SPECIFICATIONS ARE THE PROPERTY OF EDAC INC.,AND SHALL NOT BE REPRODUCED, OR COPIED OR USED AS THE BASIS FOR THE MANUFACTURE OR SALE OF APPARATUS WITHOUT WRITTEN PERMISSION.