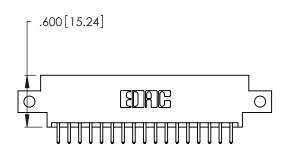

THIS IS A C.A.D. GENERATED DRAWING DO NOT MAKE MANUAL REVISIONS TO MASTER.

| 346/396 SERIES CARD EDGE CONNECTOR |
|------------------------------------|
| PART NUMBER: 346-034-520-812       |

**EDAC INC** TORONTO, ONTARIO CANADA

THESE DRAWINGS AND SPECIFICATIONS ARE THE PROPERTY OF EDAC INC.,AND SHALL NOT BE REPRODUCED, OR COPIED OR USED AS THE BASIS FOR THE MANUFACTURE OR SALE OF APPARATUS WITHOUT WRITTEN PERMISSION.

| ACAD REFERENCE NO. |       | 346-ENG-MASTER |          |
|--------------------|-------|----------------|----------|
| DRAWN:             | J.LEE | DATE: APR      | R. 22/09 |
| CHECKED:           |       | DATE:          |          |
| SCALE:             | N.T.S | SHEET 1        | OF 2     |
| DRAWING NUMBER     |       |                | ISSUE    |
| 346-ENG-MASTER     |       |                | 1        |