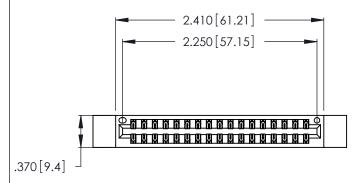

<u>Contact Dimensions:</u>
520-P.C. Tail .030x.018 (0.76x0.46) - Tail LG. = .175 (4.45) .125 (3.18) Contact Spacing x .250 (6.35) Row Spacing

- INSULATOR MATERIAL: THERMOPLASTIC POLYESTER, UL 94V-0 CONTACT MATERIAL; COPPER, NICKEL, TIN ALLOY CA-725
- CONTACT PLATING: GOLD ON THE MATING AREA, TIN-LEAD ON THE CONTACT TAILS, NICKEL UNDERPLATE

THIS IS A C.A.D. GENERATED DRAWING DO NOT MAKE MANUAL REVISIONS TO MASTER.

| 346/396 SERIES CARD EDGE CONNECTOR |
|------------------------------------|
| PART NUMBER: 346-034-520-812       |

**EDAC INC** TORONTO, ONTARIO CANADA