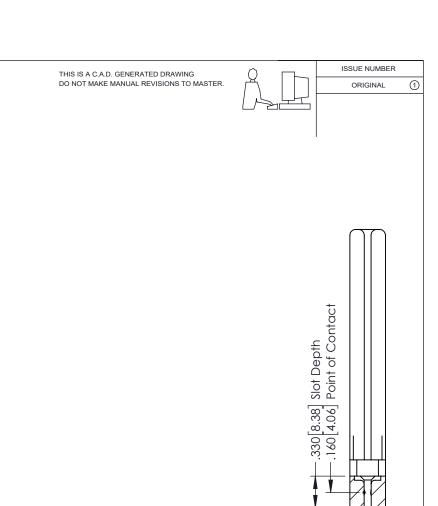

## **Contact Code 555**

## **Contact Code 556**

INSULATOR MATERIAL: THERMOPLASTIC POLYESTER, UL 94V-0 CONTACT MATERIAL; COPPER, NICKEL, TIN ALLOY CA-725 CONTACT PLATING: GOLD ON THE MATING AREA, TIN-LEAD

ON THE CONTACT TAILS, NICKEL UNDERPLATE