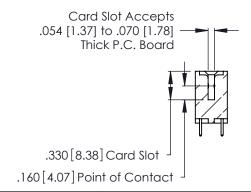

Contact Code 560

INSULATOR MATERIAL: THERMOPLASTIC POLYESTER, UL 94V-0 CONTACT MATERIAL; COPPER, NICKEL, TIN ALLOY CA-725 CONTACT PLATING: GOLD ON THE MATING AREA, TIN-LEAD

ON THE CONTACT TAILS, NICKEL UNDERPLATE

346/396 SERIES CARD EDGE CONNECTOR CONTACT CODE 555,556,558,559,560 DIMENSIONS

YOUR CONNECTION TO QUALITY & SERVICE

**EDAC INC** TORONTO, ONTARIO CANADA

THESE DRAWINGS AND SPECIFICATIONS ARE THE PROPERTY OF EDAC INC.,AND SHALL NOT BE REPRODUCED, OR COPIED OR USED AS THE BASIS FOR THE MANUFACTURE OR SALE OF APPARATUS WITHOUT WRITTEN PERMISSION.