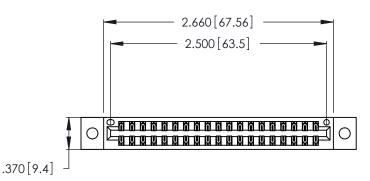

<u>Contact Dimensions:</u>
521-P.C. Tail .025 Sq. (0.64 Sq.) - Tail LG. =.150 (3.81)
.125 (3.18) Contact Spacing x .250 (6.35) Row Spacing

- INSULATOR MATERIAL: THERMOPLASTIC POLYESTER, UL 94V-0 CONTACT MATERIAL; COPPER, NICKEL, TIN ALLOY CA-725
- CONTACT PLATING: GOLD ON THE MATING AREA, TIN-LEAD ON THE CONTACT TAILS, NICKEL UNDERPLATE

THIS IS A C.A.D. GENERATED DRAWING DO NOT MAKE MANUAL REVISIONS TO MASTER.

346/396 SERIES CARD EDGE CONNECTOR PART NUMBER: 346-038-521-202

**EDAC INC** TORONTO, ONTARIO CANADA

THESE DRAWINGS AND SPECIFICATIONS ARE THE PROPERTY OF EDAC INC., AND SHALL NOT BE REPRODUCED, OR COPIED OR USED AS THE BASIS FOR THE MANUFACTURE OR SALE OF APPARATUS WITHOUT WRITTEN PERMISSION.