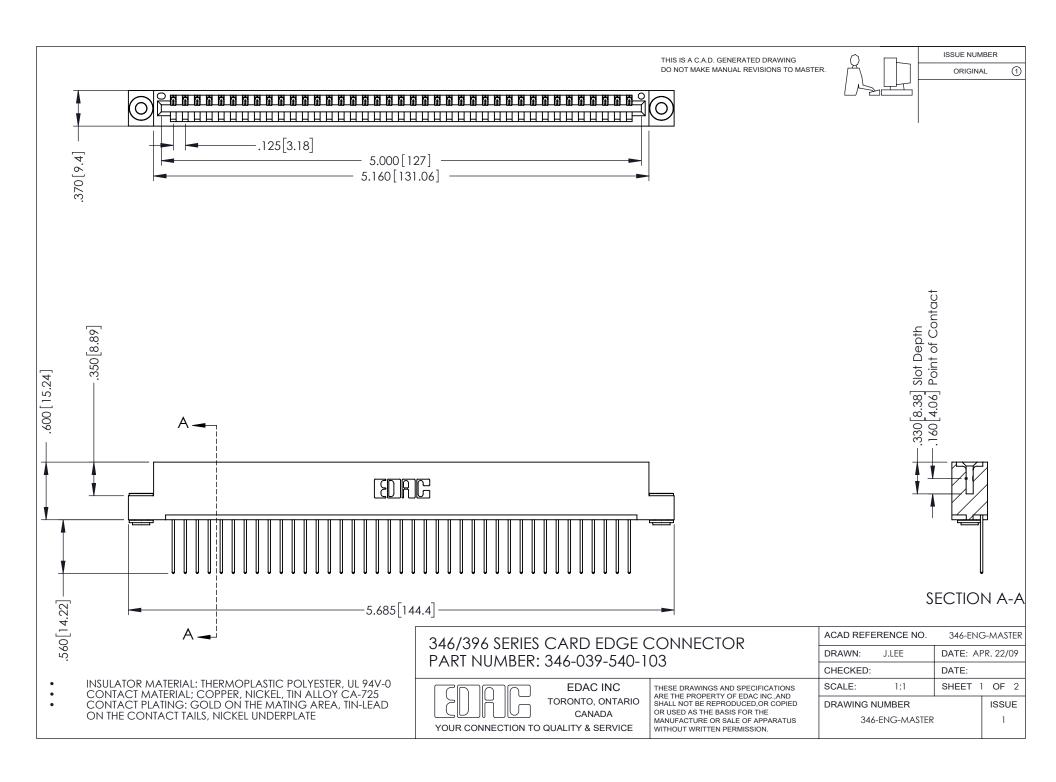

## **Contact Code 556**

INSULATOR MATERIAL: THERMOPLASTIC POLYESTER, UL 94V-0 CONTACT MATERIAL; COPPER, NICKEL, TIN ALLOY CA-725 CONTACT PLATING: GOLD ON THE MATING AREA, TIN-LEAD

ON THE CONTACT TAILS, NICKEL UNDERPLATE