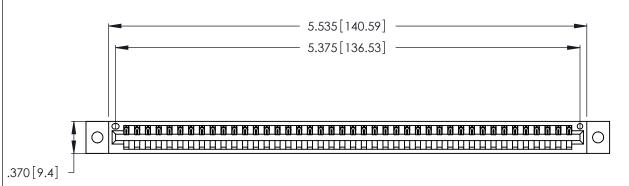

346/396 SERIES CARD EDGE CONNECTOR CONTACT CODE 555,556,558,559,560 DIMENSIONS

YOUR CONNECTION TO QUALITY & SERVICE

**EDAC INC** TORONTO, ONTARIO CANADA

THESE DRAWINGS AND SPECIFICATIONS ARE THE PROPERTY OF EDAC INC.,AND SHALL NOT BE REPRODUCED, OR COPIED OR USED AS THE BASIS FOR THE MANUFACTURE OR SALE OF APPARATUS WITHOUT WRITTEN PERMISSION.