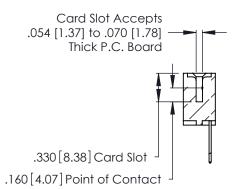

346/396 SERIES CARD EDGE CONNECTOR CONTACT CODE 555,556,558,559,560 DIMENSIONS

YOUR CONNECTION TO QUALITY & SERVICE

**EDAC INC** TORONTO, ONTARIO CANADA

THESE DRAWINGS AND SPECIFICATIONS ARE THE PROPERTY OF EDAC INC.,AND SHALL NOT BE REPRODUCED, OR COPIED OR USED AS THE BASIS FOR THE MANUFACTURE OR SALE OF APPARATUS WITHOUT WRITTEN PERMISSION.