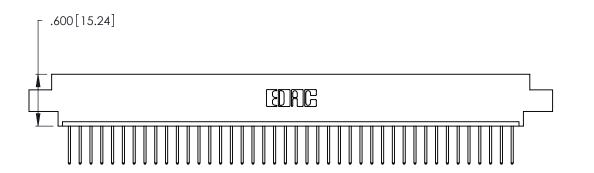

346/396 SERIES CARD EDGE CONNECTOR CONTACT CODE 555,556,558,559,560 DIMENSIONS

YOUR CONNECTION TO QUALITY & SERVICE

**EDAC INC** TORONTO, ONTARIO CANADA

THESE DRAWINGS AND SPECIFICATIONS ARE THE PROPERTY OF EDAC INC.,AND SHALL NOT BE REPRODUCED, OR COPIED OR USED AS THE BASIS FOR THE MANUFACTURE OR SALE OF APPARATUS WITHOUT WRITTEN PERMISSION.