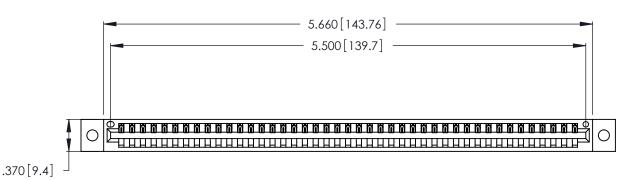

Contact Dimensions: 500-Wire Hole .050x.025 (1.27x0.64) - Tail LG. =.260 (6.60) .125 (3.18) Contact Spacing x .250 (6.35) Row Spacing

THIS IS A C.A.D. GENERATED DRAWING DO NOT MAKE MANUAL REVISIONS TO MASTER.

ISSUE NUMBER

ORIGINAL

(1)

.600 [15.24] 

INSULATOR MATERIAL: THERMOPLASTIC POLYESTER, UL 94V-0 CONTACT MATERIAL; COPPER, NICKEL, TIN ALLOY CA-725

CONTACT PLATING: GOLD ON THE MATING AREA, TIN-LEAD ON THE CONTACT TAILS, NICKEL UNDERPLATE

346/396 SERIES CARD EDGE CONNECTOR PART NUMBER: 346-043-500-102

**EDAC INC** TORONTO, ONTARIO CANADA

THESE DRAWINGS AND SPECIFICATIONS ARE THE PROPERTY OF EDAC INC.,AND SHALL NOT BE REPRODUCED, OR COPIED OR USED AS THE BASIS FOR THE MANUFACTURE OR SALE OF APPARATUS WITHOUT WRITTEN PERMISSION.