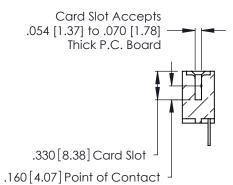

THIS IS A C.A.D. GENERATED DRAWING DO NOT MAKE MANUAL REVISIONS TO MASTER.

ISSUE NUMBER

ORIGINAL

1

**Contact Code 555** 

Contact Code 556

**Contact Code 558** 

**Contact Code 559** 

**Contact Code 560** 

INSULATOR MATERIAL: THERMOPLASTIC POLYESTER, UL 94V-0 CONTACT MATERIAL; COPPER, NICKEL, TIN ALLOY CA-725 CONTACT PLATING: GOLD ON THE MATING AREA, TIN-LEAD

ON THE CONTACT TAILS, NICKEL UNDERPLATE

346/396 SERIES CARD EDGE CONNECTOR CONTACT CODE 555,556,558,559,560 DIMENSIONS

YOUR CONNECTION TO QUALITY & SERVICE

**EDAC INC** TORONTO, ONTARIO CANADA

THESE DRAWINGS AND SPECIFICATIONS ARE THE PROPERTY OF EDAC INC.,AND SHALL NOT BE REPRODUCED, OR COPIED OR USED AS THE BASIS FOR THE MANUFACTURE OR SALE OF APPARATUS WITHOUT WRITTEN PERMISSION.