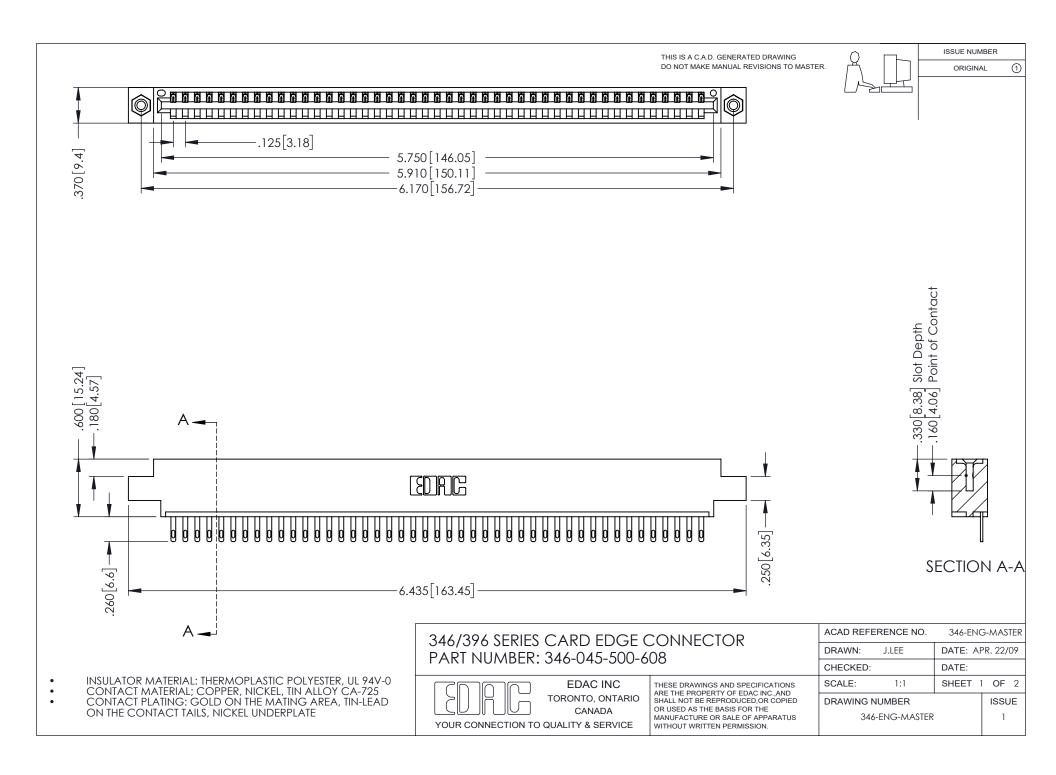

## **Contact Code 556**

INSULATOR MATERIAL: THERMOPLASTIC POLYESTER, UL 94V-0 CONTACT MATERIAL; COPPER, NICKEL, TIN ALLOY CA-725 CONTACT PLATING: GOLD ON THE MATING AREA, TIN-LEAD

ON THE CONTACT TAILS, NICKEL UNDERPLATE

## 346/396 SERIES CARD EDGE CONNECTOR CONTACT CODE 555,556,558,559,560 DIMENSIONS

YOUR CONNECTION TO QUALITY & SERVICE

**EDAC INC** TORONTO, ONTARIO CANADA

THESE DRAWINGS AND SPECIFICATIONS ARE THE PROPERTY OF EDAC INC.,AND SHALL NOT BE REPRODUCED, OR COPIED OR USED AS THE BASIS FOR THE MANUFACTURE OR SALE OF APPARATUS WITHOUT WRITTEN PERMISSION.