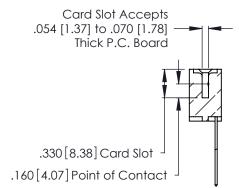

346/396 SERIES CARD EDGE CONNECTOR CONTACT CODE 555,556,558,559,560 DIMENSIONS

YOUR CONNECTION TO QUALITY & SERVICE

**EDAC INC** TORONTO, ONTARIO CANADA

THESE DRAWINGS AND SPECIFICATIONS ARE THE PROPERTY OF EDAC INC.,AND SHALL NOT BE REPRODUCED, OR COPIED OR USED AS THE BASIS FOR THE MANUFACTURE OR SALE OF APPARATUS WITHOUT WRITTEN PERMISSION.

Contact Code 560

INSULATOR MATERIAL: THERMOPLASTIC POLYESTER, UL 94V-0 CONTACT MATERIAL; COPPER, NICKEL, TIN ALLOY CA-725 CONTACT PLATING: GOLD ON THE MATING AREA, TIN-LEAD ON THE CONTACT TAILS, NICKEL UNDERPLATE