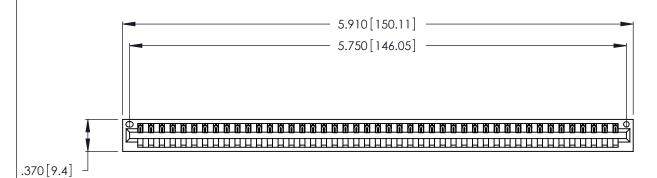

346/396 SERIES CARD EDGE CONNECTOR PART NUMBER: 346-045-541-101

YOUR CONNECTION TO QUALITY & SERVICE

**EDAC INC** TORONTO, ONTARIO CANADA

THESE DRAWINGS AND SPECIFICATIONS ARE THE PROPERTY OF EDAC INC., AND SHALL NOT BE REPRODUCED, OR COPIED OR USED AS THE BASIS FOR THE MANUFACTURE OR SALE OF APPARATUS WITHOUT WRITTEN PERMISSION.

<u>Contact Dimensions:</u>
541-Wire Wrap .025 Sq. (0.64 Sq.) - Tail LG. =.750 (19.05)
.125 (3.18) Contact Spacing x .250 (6.35) Row Spacing

THIS IS A C.A.D. GENERATED DRAWING DO NOT MAKE MANUAL REVISIONS TO MASTER.