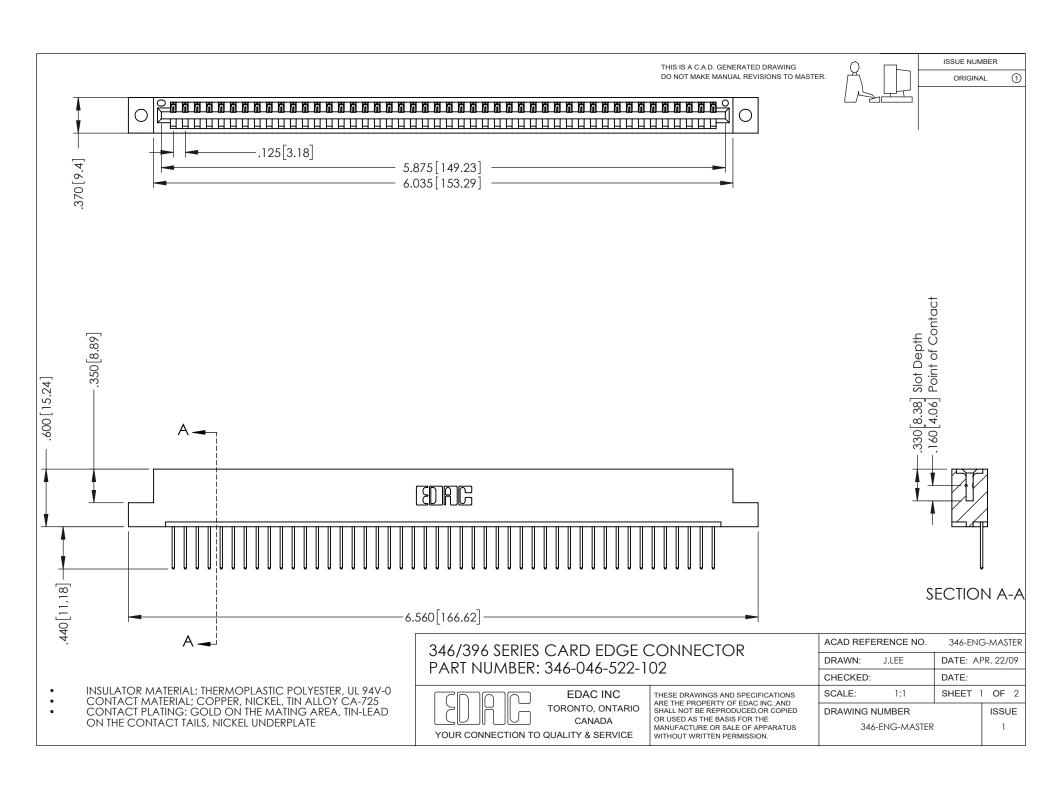

ISSUE NUMBER ORIGINAL 1

## **Contact Code 556**

INSULATOR MATERIAL: THERMOPLASTIC POLYESTER, UL 94V-0 CONTACT MATERIAL; COPPER, NICKEL, TIN ALLOY CA-725 CONTACT PLATING: GOLD ON THE MATING AREA, TIN-LEAD

ON THE CONTACT TAILS, NICKEL UNDERPLATE

## 346/396 SERIES CARD EDGE CONNECTOR CONTACT CODE 555,556,558,559,560 DIMENSIONS

YOUR CONNECTION TO QUALITY & SERVICE

**EDAC INC** TORONTO, ONTARIO CANADA

THESE DRAWINGS AND SPECIFICATIONS ARE THE PROPERTY OF EDAC INC.,AND SHALL NOT BE REPRODUCED, OR COPIED OR USED AS THE BASIS FOR THE MANUFACTURE OR SALE OF APPARATUS WITHOUT WRITTEN PERMISSION.