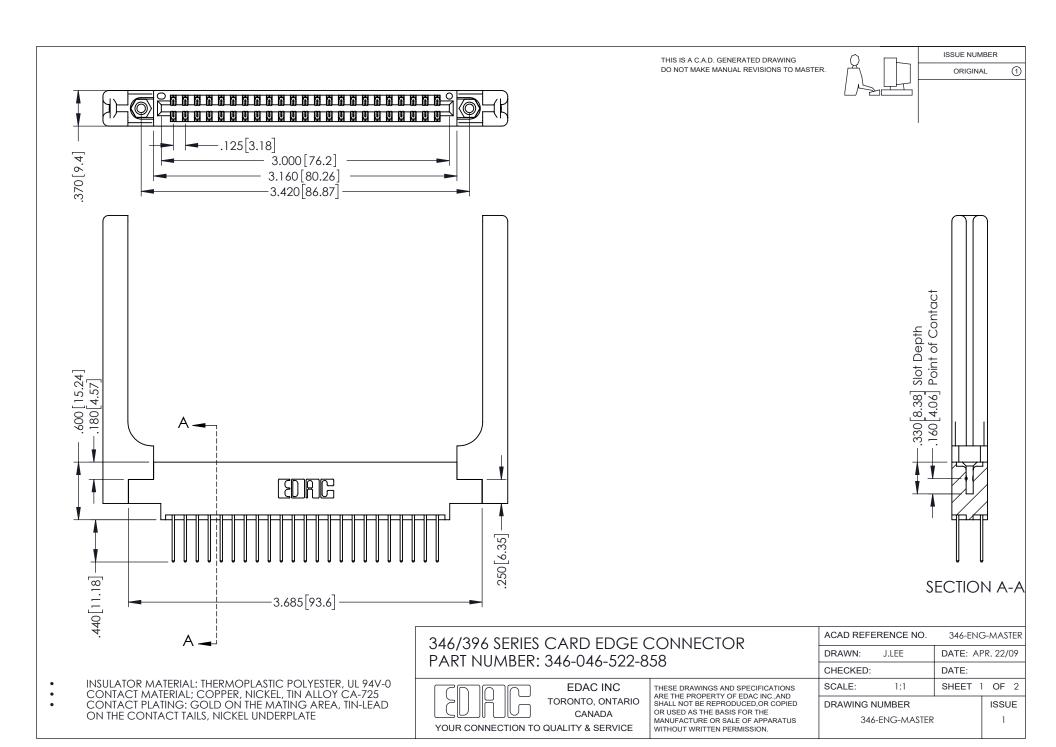

## **Contact Code 556**

INSULATOR MATERIAL: THERMOPLASTIC POLYESTER, UL 94V-0 CONTACT MATERIAL; COPPER, NICKEL, TIN ALLOY CA-725 CONTACT PLATING: GOLD ON THE MATING AREA, TIN-LEAD

ON THE CONTACT TAILS, NICKEL UNDERPLATE

## 346/396 SERIES CARD EDGE CONNECTOR CONTACT CODE 555,556,558,559,560 DIMENSIONS

YOUR CONNECTION TO QUALITY & SERVICE

**EDAC INC** TORONTO, ONTARIO CANADA

THESE DRAWINGS AND SPECIFICATIONS ARE THE PROPERTY OF EDAC INC.,AND SHALL NOT BE REPRODUCED, OR COPIED OR USED AS THE BASIS FOR THE MANUFACTURE OR SALE OF APPARATUS WITHOUT WRITTEN PERMISSION.