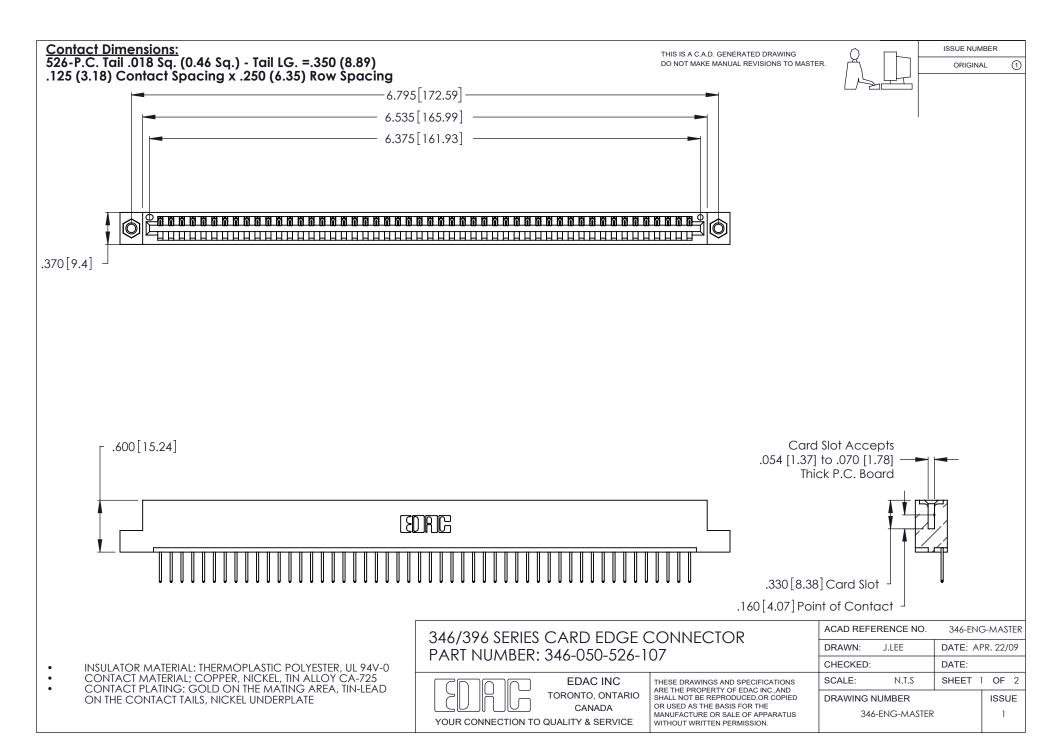

THIS IS A C.A.D. GENERATED DRAWING DO NOT MAKE MANUAL REVISIONS TO MASTER.

ISSUE NUMBER

ORIGINAL

1

**Contact Code 555** 

Contact Code 556

**Contact Code 558** 

**Contact Code 559** 

Contact Code 560

INSULATOR MATERIAL: THERMOPLASTIC POLYESTER, UL 94V-0 CONTACT MATERIAL; COPPER, NICKEL, TIN ALLOY CA-725 CONTACT PLATING: GOLD ON THE MATING AREA, TIN-LEAD

ON THE CONTACT TAILS, NICKEL UNDERPLATE

346/396 SERIES CARD EDGE CONNECTOR CONTACT CODE 555,556,558,559,560 DIMENSIONS

YOUR CONNECTION TO QUALITY & SERVICE

**EDAC INC** TORONTO, ONTARIO CANADA

THESE DRAWINGS AND SPECIFICATIONS ARE THE PROPERTY OF EDAC INC.,AND SHALL NOT BE REPRODUCED, OR COPIED OR USED AS THE BASIS FOR THE MANUFACTURE OR SALE OF APPARATUS WITHOUT WRITTEN PERMISSION.