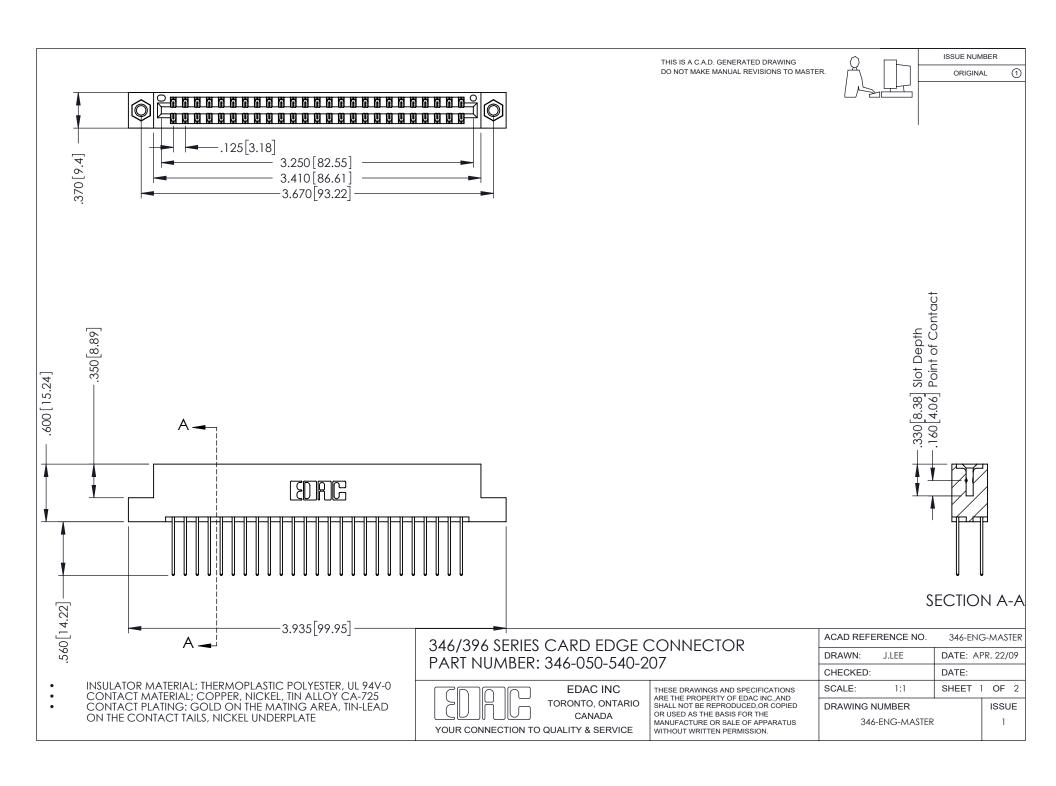

THIS IS A C.A.D. GENERATED DRAWING DO NOT MAKE MANUAL REVISIONS TO MASTER.

ORIGINAL 1

ISSUE NUMBER

**Contact Code 555** 

**Contact Code 556** 

INSULATOR MATERIAL: THERMOPLASTIC POLYESTER, UL 94V-0 CONTACT MATERIAL; COPPER, NICKEL, TIN ALLOY CA-725 CONTACT PLATING: GOLD ON THE MATING AREA, TIN-LEAD

ON THE CONTACT TAILS, NICKEL UNDERPLATE

## 346/396 SERIES CARD EDGE CONNECTOR CONTACT CODE 555,556,558,559,560 DIMENSIONS

YOUR CONNECTION TO QUALITY & SERVICE

**EDAC INC** TORONTO, ONTARIO CANADA

THESE DRAWINGS AND SPECIFICATIONS ARE THE PROPERTY OF EDAC INC.,AND SHALL NOT BE REPRODUCED, OR COPIED OR USED AS THE BASIS FOR THE MANUFACTURE OR SALE OF APPARATUS WITHOUT WRITTEN PERMISSION.