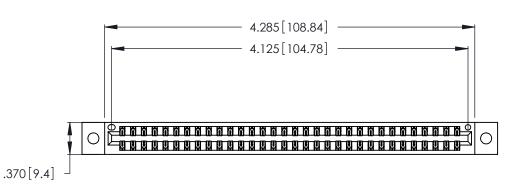

<u>Contact Dimensions:</u>
520-P.C. Tail .030x.018 (0.76x0.46) - Tail LG. = .175 (4.45)
.125 (3.18) Contact Spacing x .250 (6.35) Row Spacing

THIS IS A C.A.D. GENERATED DRAWING DO NOT MAKE MANUAL REVISIONS TO MASTER.

1

INSULATOR MATERIAL: THERMOPLASTIC POLYESTER, UL 94V-0 CONTACT MATERIAL; COPPER, NICKEL, TIN ALLOY CA-725

CONTACT PLATING: GOLD ON THE MATING AREA, TIN-LEAD ON THE CONTACT TAILS, NICKEL UNDERPLATE

346/396 SERIES CARD EDGE CONNECTOR PART NUMBER: 346-064-520-802