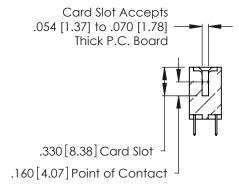

<u>Contact Dimensions:</u>
520-P.C. Tail .030x.018 (0.76x0.46) - Tail LG. = .175 (4.45)
.125 (3.18) Contact Spacing x .250 (6.35) Row Spacing

THIS IS A C.A.D. GENERATED DRAWING DO NOT MAKE MANUAL REVISIONS TO MASTER.

1

INSULATOR MATERIAL: THERMOPLASTIC POLYESTER, UL 94V-0 CONTACT MATERIAL; COPPER, NICKEL, TIN ALLOY CA-725

CONTACT PLATING: GOLD ON THE MATING AREA, TIN-LEAD ON THE CONTACT TAILS, NICKEL UNDERPLATE

346/396 SERIES CARD EDGE CONNECTOR PART NUMBER: 346-064-520-802