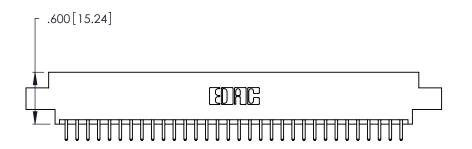

1

INSULATOR MATERIAL: THERMOPLASTIC POLYESTER, UL 94V-0 CONTACT MATERIAL; COPPER, NICKEL, TIN ALLOY CA-725

CONTACT PLATING: GOLD ON THE MATING AREA, TIN-LEAD ON THE CONTACT TAILS, NICKEL UNDERPLATE

346/396 SERIES CARD EDGE CONNECTOR PART NUMBER: 346-064-520-802