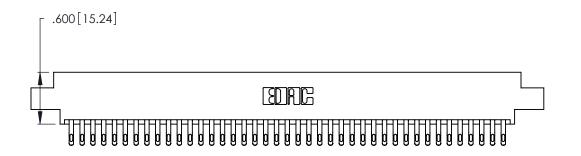

<u>Contact Dimensions:</u>
555-Extender Board Bend (Code 500 Contacts)
See Sheet 2 for Contact Code 555, 556, 558, 559, 560 Dimensions

.370 [9.4]

-5.670[144.02]-5.410[137.41] -5.250[133.35] — 

THIS IS A C.A.D. GENERATED DRAWING DO NOT MAKE MANUAL REVISIONS TO MASTER.

(1)

Card Slot Accepts .054 [1.37] to .070 [1.78] Thick P.C. Board .330 [8.38] Card Slot .160 [4.07] Point of Contact

INSULATOR MATERIAL: THERMOPLASTIC POLYESTER, UL 94V-0 CONTACT MATERIAL; COPPER, NICKEL, TIN\_ALLOY CA-725

CONTACT PLATING: GOLD ON THE MATING AREA, TIN-LEAD ON THE CONTACT TAILS, NICKEL UNDERPLATE

346/396 SERIES CARD EDGE CONNECTOR PART NUMBER: 346-082-555-804

YOUR CONNECTION TO QUALITY & SERVICE

**EDAC INC** TORONTO, ONTARIO CANADA