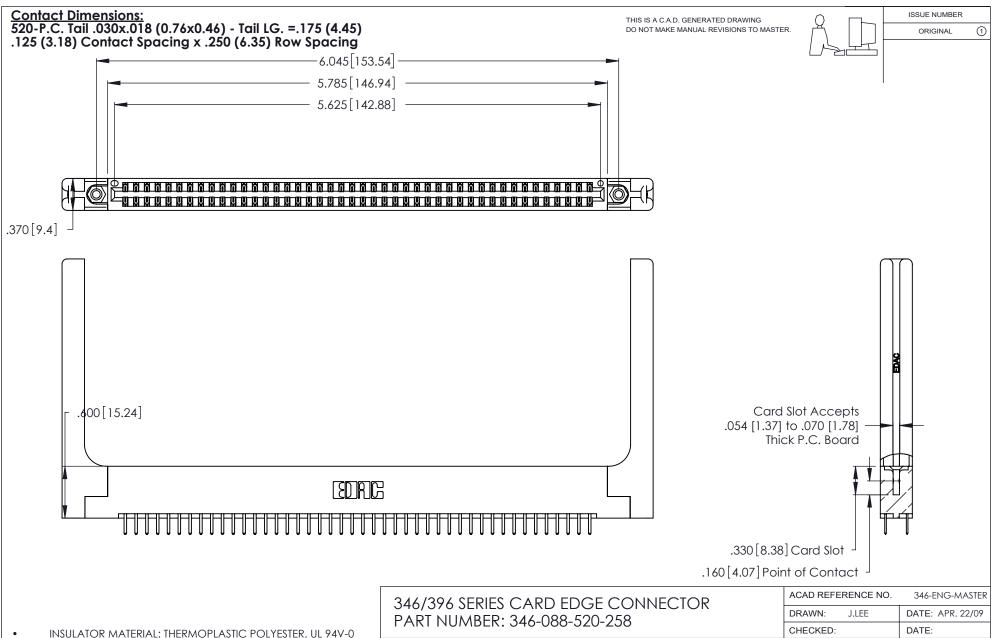

INSULATOR MATERIAL: THERMOPLASTIC POLYESTER, UL 94V-0 CONTACT MATERIAL; COPPER, NICKEL, TIN ALLOY CA-725

CONTACT PLATING: GOLD ON THE MATING AREA, TIN-LEAD ON THE CONTACT TAILS, NICKEL UNDERPLATE

YOUR CONNECTION TO QUALITY & SERVICE

| ACAD REFERENCE NO. |       | 346-ENG-MASTER   |      |
|--------------------|-------|------------------|------|
| DRAWN:             | J.LEE | DATE: APR. 22/09 |      |
| CHECKED:           |       | DATE:            |      |
| SCALE:             | N.T.S | SHEET            | OF 2 |
| DRAWING N          | •     | ISSUE            |      |
| 346-ENG-MASTER     |       |                  | 1    |