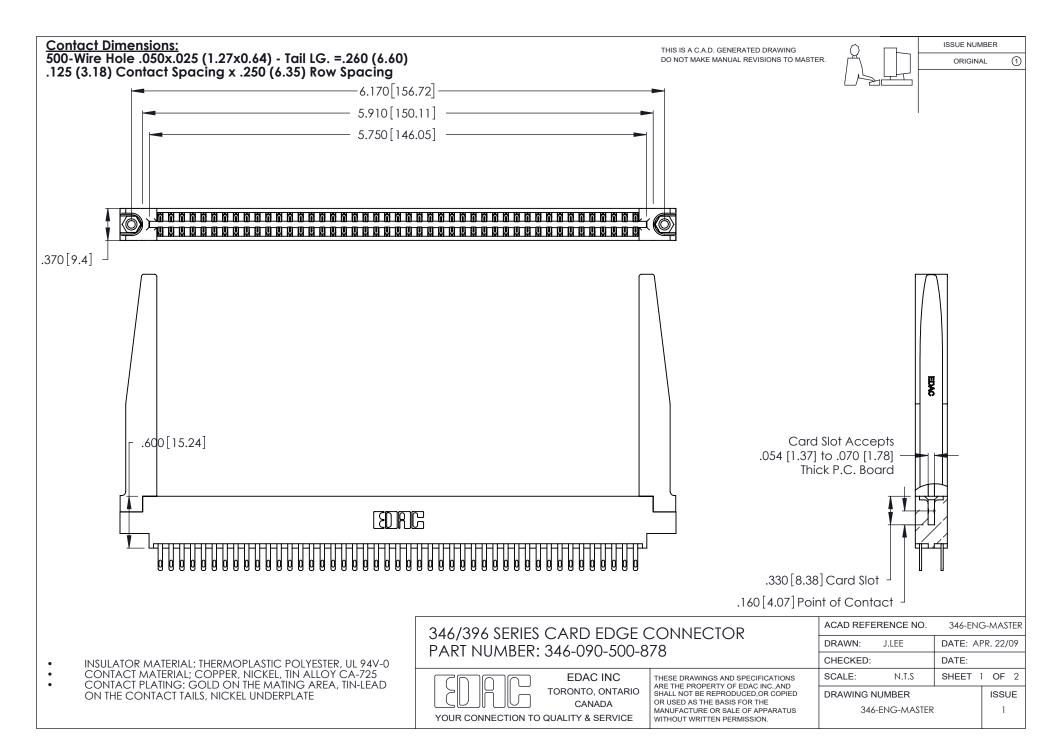

THIS IS A C.A.D. GENERATED DRAWING DO NOT MAKE MANUAL REVISIONS TO MASTER.

ISSUE NUMBER

ORIGINAL

1

**Contact Code 555** 

Contact Code 556

**Contact Code 558** 

**Contact Code 559** 

Contact Code 560

INSULATOR MATERIAL: THERMOPLASTIC POLYESTER, UL 94V-0 CONTACT MATERIAL; COPPER, NICKEL, TIN ALLOY CA-725 CONTACT PLATING: GOLD ON THE MATING AREA, TIN-LEAD

ON THE CONTACT TAILS, NICKEL UNDERPLATE

346/396 SERIES CARD EDGE CONNECTOR CONTACT CODE 555,556,558,559,560 DIMENSIONS

YOUR CONNECTION TO QUALITY & SERVICE

**EDAC INC** TORONTO, ONTARIO CANADA

THESE DRAWINGS AND SPECIFICATIONS ARE THE PROPERTY OF EDAC INC.,AND SHALL NOT BE REPRODUCED, OR COPIED OR USED AS THE BASIS FOR THE MANUFACTURE OR SALE OF APPARATUS WITHOUT WRITTEN PERMISSION.