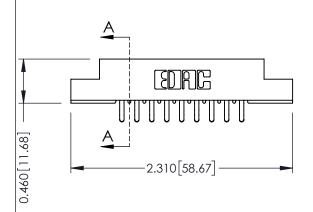

## **Mounting Option**

08-#4-40 Unified Threaded Inserts

## **Contact Detail**

556-Extender Board Bend (Code 520 Contacts) .156 [3.96] Contact Spacing x .140 [3.56] Row Spacing





**See Accompanying Page for: Mounting Options** 

305 / 315 / 355 Card Edge Connector Part Number: 355-018-556-508

YOUR CONNECTION TO QUALITY & SERVICE

| ACAD REFERENCE NO. 305 ENG MASTER |                   |
|-----------------------------------|-------------------|
| DRAWN: J.LEE                      | DATE: SEPT. 21/09 |
| CHECKED:                          | DATE:             |
| SCALE: NTS                        | SHEET 1 OF 2      |
| DRAWING NUMBER                    | ISSUE             |
|                                   |                   |

0.125[3.18]

Point of Contact

0.330 [8.38] Card Slot

305 Assembly