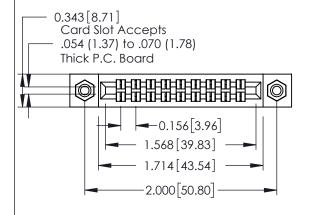

## **Contact Detail**

556-Extender Board Bend (Code 520 Contacts) .156 [3.96] Contact Spacing x .140 [3.56] Row Spacing

**See Accompanying Page for: Mounting Options** 

305 / 315 / 355 Card Edge Connector Part Number: 355-018-556-508

0.125[3.18]

Point of Contact

0.330 [8.38] Card Slot

305 Assembly