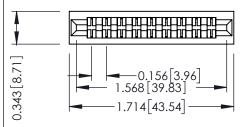

**Mounting Option** No Mounting Lugs **Contact Detail** 

Wire Wrap .046x.013(1.17x0.33) - Tail LG=.520(13.21) .156 [3.96] Contact Spacing x .200 [5.08] Row Spacing

1