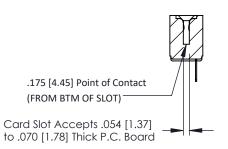

**Mounting Option** No Mounting Lugs **Contact Detail** 

PC Tail .046x.014(1.17x0.36) - Tail LG=.213(5.41) .156 [3.96] Contact Spacing x .200 [5.08] Row Spacing

THIS IS A C.A.D. GENERATED DRAWING DO NOT MAKE MANUAL REVISIONS TO MASTER.



ISSUE NUMBER ORIGINAL











**See Accompanying Pages for:** 

- **Contact Bend Details**
- **Mounting Options**

307 / 357 Card Edge Connector Part Number: 357-021-421-101



**EDAC INC** TORONTO, ONTARIO CANADA

THESE DRAWINGS AND SPECIFICATIONS ARE THE PROPERTY OF EDAC INC.,AND SHALL NOT BE REPRODUCED, OR COPIED OR USED AS THE BASIS FOR THE MANUFACTURE OR SALE OF APPARATUS WITHOUT WRITTEN PERMISSION.

| ACAD REFERENCE NO. | 307 ENG MASTER   |
|--------------------|------------------|
| DRAWN: J.LEE       | DATE: AUG. 11/09 |
| CHECKED:           | DATE:            |
| SCALE: NTS         | SHEET 1 OF 3     |
| DRAWING NUMBER     | ISSUE            |
| 307 Assembly       | 1                |