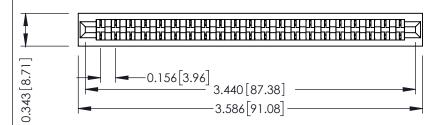

**Mounting Option** No Mounting Lugs **Contact Detail** 

PC Tail .046x.014(1.17x0.36) - Tail LG=.213(5.41) .156 [3.96] Contact Spacing x .200 [5.08] Row Spacing

THIS IS A C.A.D. GENERATED DRAWING DO NOT MAKE MANUAL REVISIONS TO MASTER.