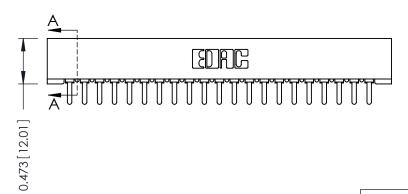

ISSUE NUMBER ORIGINAL

**See Accompanying Pages for:** 

- **Contact Bend Details**
- **Mounting Options**

307 / 357 Card Edge Connector Part Number: 357-021-421-101

**EDAC INC** TORONTO, ONTARIO CANADA

THESE DRAWINGS AND SPECIFICATIONS ARE THE PROPERTY OF EDAC INC.,AND SHALL NOT BE REPRODUCED, OR COPIED OR USED AS THE BASIS FOR THE MANUFACTURE OR SALE OF APPARATUS WITHOUT WRITTEN PERMISSION.