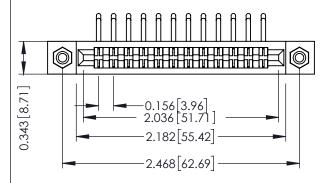

**Mounting Option** #4-40 Unified Threaded Inserts **Contact Detail** 

90 Degree Bend (Code 522 and 540 Contacts) .156 [3.96] Contact Spacing x .200 [5.08] Row Spacing