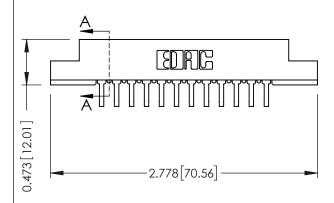

## SECTION A-A

| Part Number: 357-024-559-208         |                    |  |
|--------------------------------------|--------------------|--|
| Down No. 100 lb arr. 257 004 550 000 |                    |  |
| 307 / 357 Cd                         | ard Edge Connector |  |