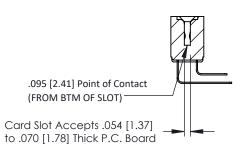

## SECTION A-A

| Part Number: 357-024-559-208         |                    |  |
|--------------------------------------|--------------------|--|
| Down No. 100 lb arr. 257 004 550 000 |                    |  |
| 307 / 357 Cd                         | ard Edge Connector |  |