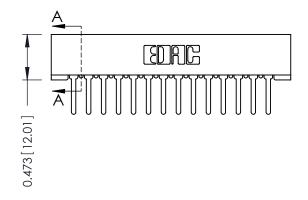

## SECTION A-A

| 307 / 357 Card Edge Connector<br>Part Number: 357-028-522-201 |          |                    |
|---------------------------------------------------------------|----------|--------------------|
|                                                               | EDAC INC | THESE DRAWINGS AND |