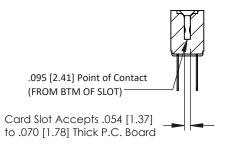

**Mounting Option** No Mounting Lugs **Contact Detail** 

PC Tail .046x.013(1.17x0.33) - Tail LG=.358(9.09) .156 [3.96] Contact Spacing x .200 [5.08] Row Spacing