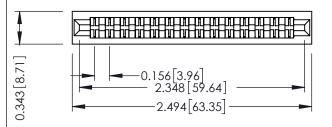

**Mounting Option** No Mounting Lugs **Contact Detail** 

PC Tail .046x.013(1.17x0.33) - Tail LG=.358(9.09) .156 [3.96] Contact Spacing x .200 [5.08] Row Spacing