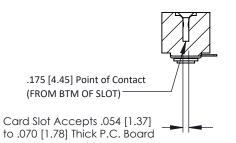

**Mounting Option** .116 (2.95) I.D. Floating Eyelets **Contact Detail** 

90 Degree Bend (Code 401 Contacts)

.156 [3.96] Contact Spacing x .200 [5.08] Row Spacing

THIS IS A C.A.D. GENERATED DRAWING DO NOT MAKE MANUAL REVISIONS TO MASTER.