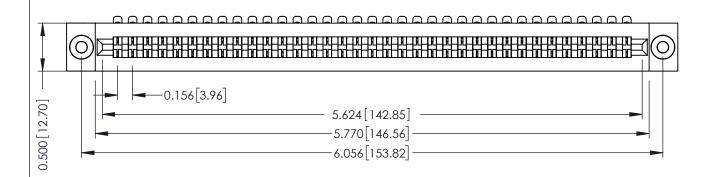

**Mounting Option** .116 (2.95) I.D. Floating Eyelets **Contact Detail** 

90 Degree Bend (Code 401 Contacts)

.156 [3.96] Contact Spacing x .200 [5.08] Row Spacing

THIS IS A C.A.D. GENERATED DRAWING DO NOT MAKE MANUAL REVISIONS TO MASTER.