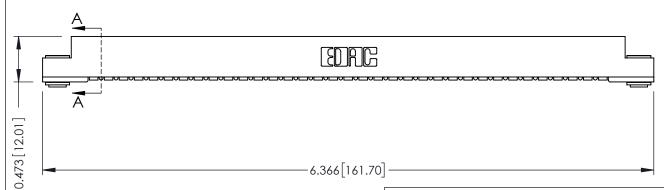

## SECTION A-A

**See Accompanying Pages for:** 

- **Contact Bend Details**
- **Mounting Options**

307 / 357 Card Edge Connector Part Number: 357-035-454-103

YOUR CONNECTION TO QUALITY & SERVICE

**EDAC INC** TORONTO, ONTARIO CANADA