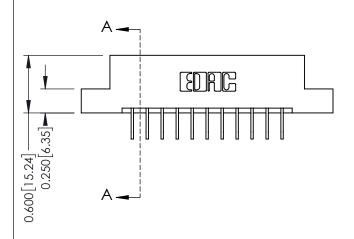

|  | SECTION A-A |
|--|-------------|
|--|-------------|

ISSUE NUMBER

ORIGINAL

1

| 337 / 387 Series Card Edge Connector<br>Contact Bend Detail |                                                                  | ACAD REFERENCE NO. | 337 ENG MASTER               |               |
|-------------------------------------------------------------|------------------------------------------------------------------|--------------------|------------------------------|---------------|
|                                                             |                                                                  | DRAWN: J.LEE       | RAWN: J.LEE DATE: OCT. 06/09 |               |
|                                                             |                                                                  | CHECKED:           | DATE:                        |               |
| EDAC INC                                                    | OR USED AS THE BASIS FOR THE<br>MANUFACTURE OR SALE OF APPARATUS | SCALE: NTS         | SHEET                        | 2 <b>OF</b> 3 |
| TORONTO, ONTARIO CANADA                                     |                                                                  | DRAWING NUMBER     |                              | ISSUE         |
| YOUR CONNECTION TO QUALITY & SERVICE                        |                                                                  | 337 Assembly       |                              | 1             |