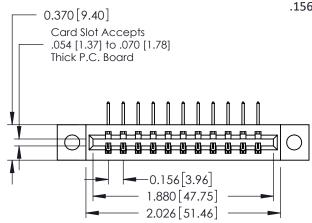

**Mounting Option** 04-.156 (3.96) Dia. Mounting Holes

**Contact Detail** 

558-90 Degree Bend (Code 541 Contacts) .156 [3.96] Contact Spacing x .200 [5.08] Row Spacing

THIS IS A C.A.D. GENERATED DRAWING DO NOT MAKE MANUAL REVISIONS TO MASTER.

ISSUE NUMBER

ORIGINAL

1

**See Accompanying Pages for:** 

- **Contact Bend Details**
- **Mounting Options**

| 337 / 387 Series Card Edge Connector |
|--------------------------------------|
| Part Number: 387-011-558-104         |

| ACAD REFERENCE NO. | . 337 ENG MASTER |  |  |
|--------------------|------------------|--|--|
| DRAWN: J.LEE       | DATE: OCT. 06/09 |  |  |
| CHECKED:           | DATE:            |  |  |
| SCALE: NTS         | SHEET 1 OF 3     |  |  |
| DRAWING NUMBER     | ISSUE            |  |  |
| 337 Assembly       | 1                |  |  |