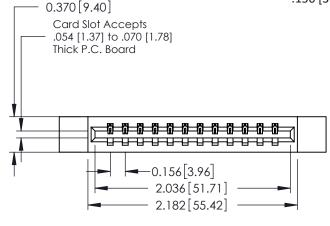

## **Mounting Option** 12-.128 (3.25) Dia. Side Mounting Holes - 0.370[9.40] Card Slot Accepts .054 [1.37] to .070 [1.78] Thick P.C. Board <del>8 8 8 8 8 8 8 8 8 8</del>

**Contact Detail** 

542-Wire Wrap .025 Sq.(0.64 Sq.) - Tail LG=.645(16.38) .156 [3.96] Contact Spacing x .200 [5.08] Row Spacing