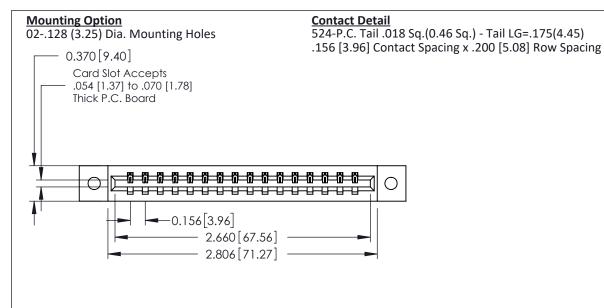

SCALE: NTS SHEET DRAWING NUMBER 337 Assembly

J.LEE

ACAD REFERENCE NO.

DRAWN:

CHECKED:

**See Accompanying Pages for:** 

- **Contact Bend Details**
- **Mounting Options**

0.600 [15.24] -0.420 [10.67] -0.170 [4.32] -