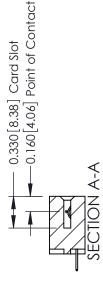

ISSUE NUMBER

ORIGINAL

1

| 337 / 387 Series Card Edge Connector<br>Contact Bend Detail           |                                                                                                                                                                                                  | ACAD REFERENCE NO. 337 E |                  | G MASTER      |
|-----------------------------------------------------------------------|--------------------------------------------------------------------------------------------------------------------------------------------------------------------------------------------------|--------------------------|------------------|---------------|
|                                                                       |                                                                                                                                                                                                  | DRAWN: J.LEE             | DATE: OCT. 06/09 |               |
|                                                                       |                                                                                                                                                                                                  | CHECKED: DATE:           |                  |               |
| EDAC INC TORONTO, ONTARIO CANADA YOUR CONNECTION TO QUALITY & SERVICE | THESE DRAWINGS AND SPECIFICATIONS ARE THE PROPERTY OF EDAC INC.,AND SHALL NOT BE REPRODUCED, OR COPIED OR USED AS THE BASIS FOR THE MANUFACTURE OR SALE OF APPARATUS WITHOUT WRITTEN PERMISSION. | SCALE: NTS               | SHEET            | 2 <b>OF</b> 3 |
|                                                                       |                                                                                                                                                                                                  | DRAWING NUMBER           |                  | ISSUE         |
|                                                                       |                                                                                                                                                                                                  | 337 Assembly             |                  | 1             |