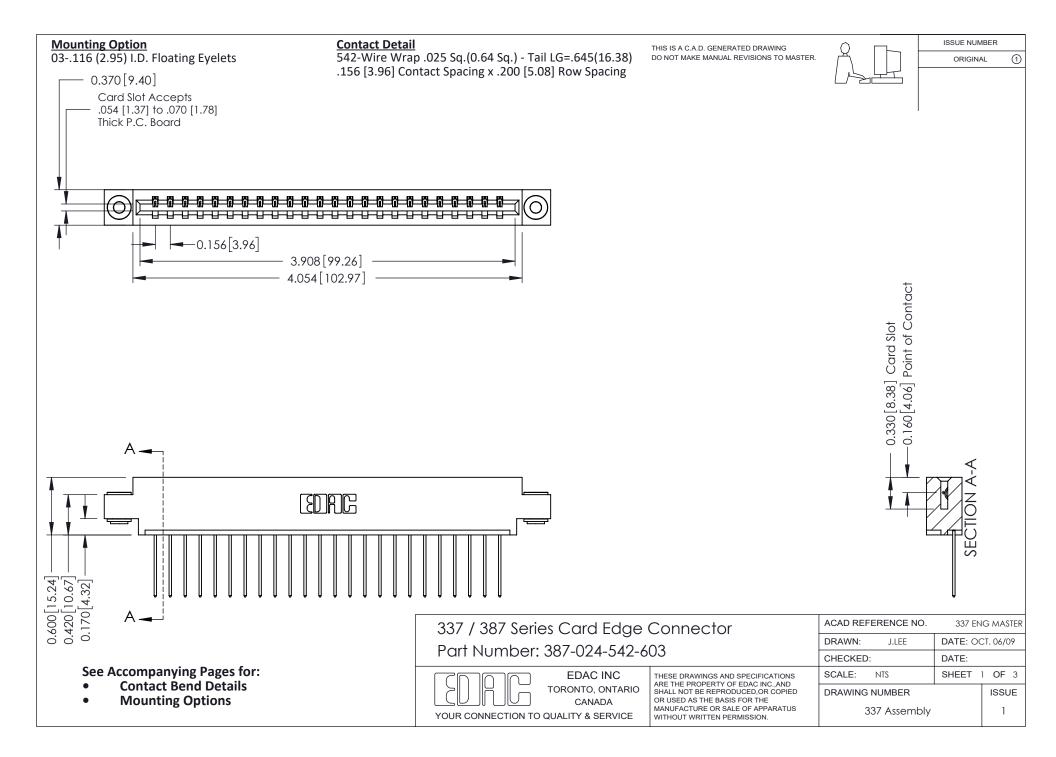

ISSUE NUMBER

ORIGINAL

1



| 337 / 387 Series Card Edge Connector<br>Contact Bend Detail           |                                                                                                                                                                                                  | ACAD REFERENCE NO. 337 E |                  | G MASTER      |
|-----------------------------------------------------------------------|--------------------------------------------------------------------------------------------------------------------------------------------------------------------------------------------------|--------------------------|------------------|---------------|
|                                                                       |