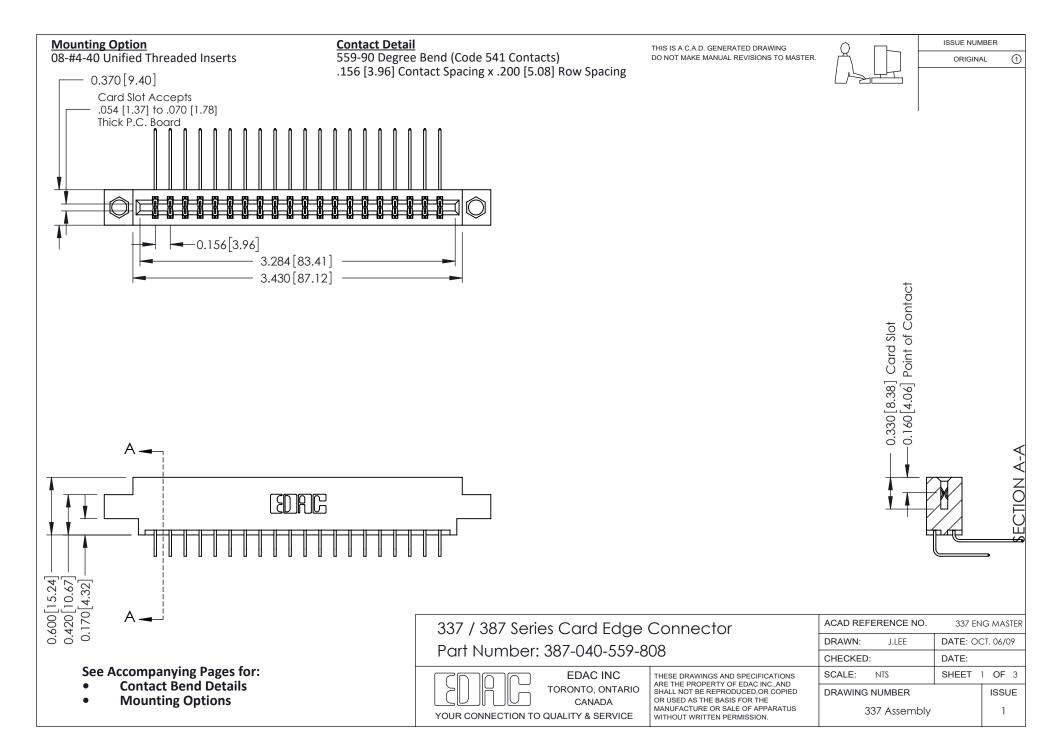

ISSUE NUMBER

ORIGINAL

1

| 337 / 387 Series Card Edge Connector<br>Contact Bend Detail           |                                                                                                                                                                                                  | ACAD REFERENCE NO. 337 E |                  | G MASTER      |
|-----------------------------------------------------------------------|--------------------------------------------------------------------------------------------------------------------------------------------------------------------------------------------------|--------------------------|------------------|---------------|
|                                                                       |                                                                                                                                                                                                  | DRAWN: J.LEE             | DATE: OCT. 06/09 |               |
|                                                                       |                                                                                                                                                                                                  | CHECKED:                 | CKED: DATE:      |               |
| EDAC INC TORONTO, ONTARIO CANADA YOUR CONNECTION TO QUALITY & SERVICE | THESE DRAWINGS AND SPECIFICATIONS ARE THE PROPERTY OF EDAC INC.,AND SHALL NOT BE REPRODUCED, OR COPIED OR USED AS THE BASIS FOR THE MANUFACTURE OR SALE OF APPARATUS WITHOUT WRITTEN PERMISSION. | SCALE: NTS               | SHEET            | 2 <b>OF</b> 3 |
|                                                                       |                                                                                                                                                                                                  | DRAWING NUMBER           |                  | ISSUE         |
|                                                                       |                                                                                                                                                                                                  | 337 Assembly             |                  | 1             |