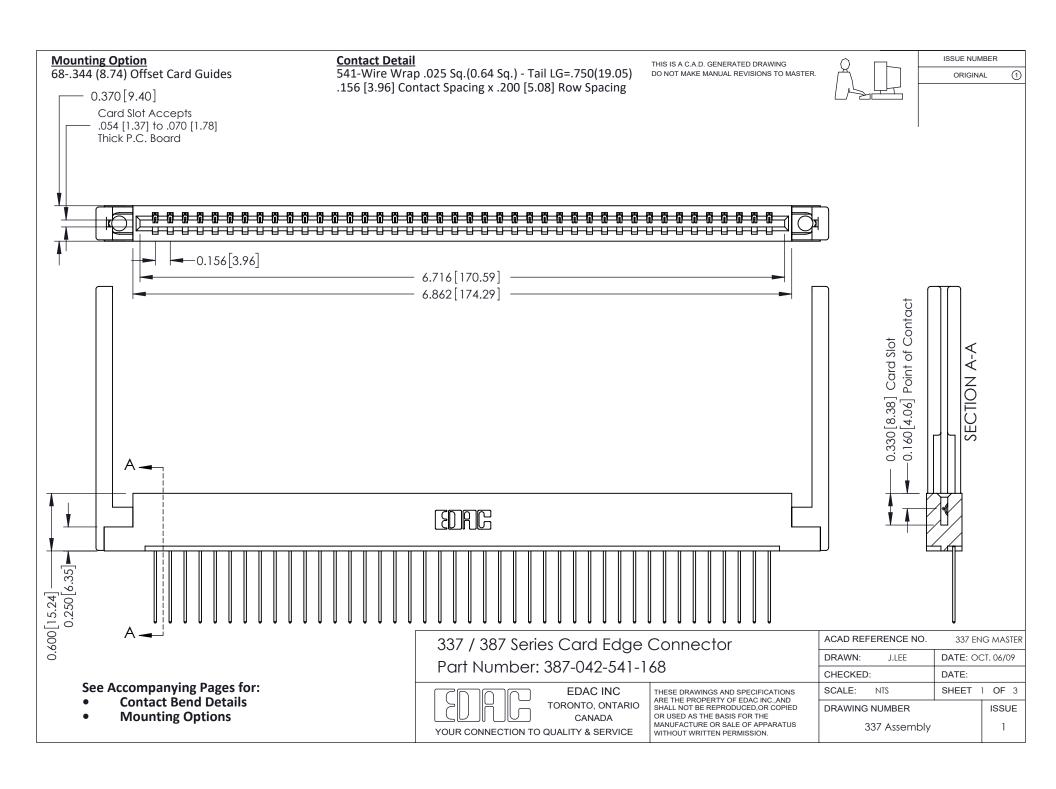

ISSUE NUMBER

ORIGINAL

1



| 337 / 387 Series Card Edge Connector<br>Contact Bend Detail           |                                                                                                                                                                                                  | ACAD REFERENCE NO. 337 E |                  | G MASTER      |
|-----------------------------------------------------------------------|--------------------------------------------------------------------------------------------------------------------------------------------------------------------------------------------------|--------------------------|------------------|---------------|
|                                                                       |