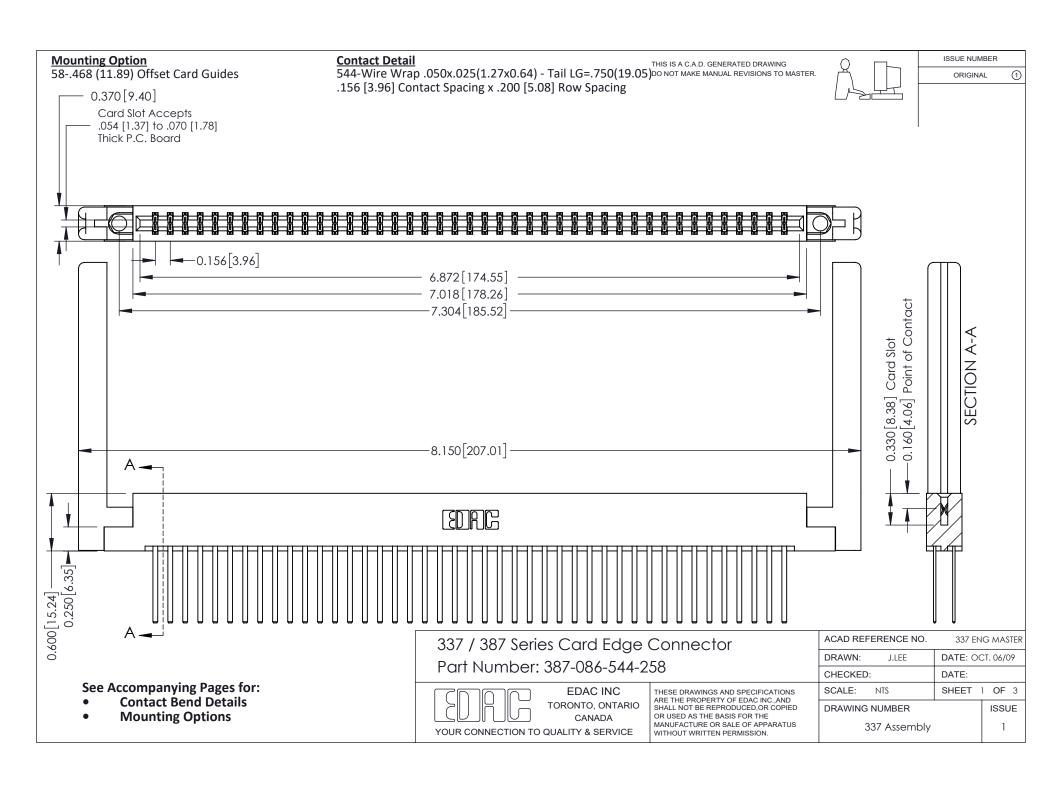

ISSUE NUMBER

ORIGINAL

1

| 337 / 387 Series Card Edge Connector<br>Contact Bend Detail           |                                                                                                                                                                                                  | ACAD REFERENCE NO. 337 E |                  | G MASTER      |
|-----------------------------------------------------------------------|--------------------------------------------------------------------------------------------------------------------------------------------------------------------------------------------------|--------------------------|------------------|---------------|
|                                                                       |                                                                                                                                                                                                  | DRAWN: J.LEE             | DATE: OCT. 06/09 |               |
|                                                                       |                                                                                                                                                                                                  | CHECKED:                 | CKED: DATE:      |               |
| EDAC INC TORONTO, ONTARIO CANADA YOUR CONNECTION TO QUALITY & SERVICE | THESE DRAWINGS AND SPECIFICATIONS ARE THE PROPERTY OF EDAC INC.,AND SHALL NOT BE REPRODUCED, OR COPIED OR USED AS THE BASIS FOR THE MANUFACTURE OR SALE OF APPARATUS WITHOUT WRITTEN PERMISSION. | SCALE: NTS               | SHEET            | 2 <b>OF</b> 3 |
|                                                                       |                                                                                                                                                                                                  | DRAWING NUMBER           |                  | ISSUE         |
|                                                                       |                                                                                                                                                                                                  | 337 Assembly             |                  | 1             |