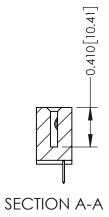

## **Mounting Option**

02-.128 (3.25) Wide Mounting Slots





## **See Accompanying Pages for:**

- Contact Bend Details
- Mounting Options

## **Contact Detail**

520-P.C. Tail .030x.018(0.76x0.46) - Tail LG=.185(4.70) .100 [2.54] Contact Spacing x .200 [5.08] Row Spacing

THIS IS A C.A.D. GENERATED DRAWING



ISSUE NUMBER

ORIGINAL



| 342 / 392 Card Edge Connector<br>Part Number: 392-011-520-102 |                                                                                                                                                                                                 | ACAD REFERENCE NO. 342 ENG MASTER |              |         |           |  |
|---------------------------------------------------------------|-------------------------------------------------------------------------------------------------------------------------------------------------------------------------------------------------|-----------------------------------|--------------|---------|-----------|--|
|                                                               |