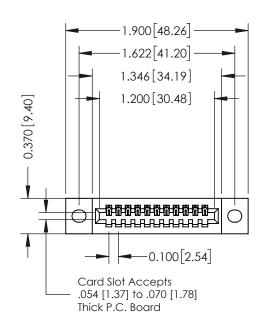

## **Contact Detail**

520-P.C. Tail .030x.018(0.76x0.46) - Tail LG=.185(4.70) .100 [2.54] Contact Spacing x .200 [5.08] Row Spacing

THIS IS A C.A.D. GENERATED DRAWING

ISSUE NUMBER

ORIGINAL

| 342 / 392 Card Edge Connector<br>Part Number: 392-011-520-102 |                                                                                                                                                                                                 | ACAD REFERENCE NO. 342 ENG MASTER |              |         |           |  |
|---------------------------------------------------------------|-------------------------------------------------------------------------------------------------------------------------------------------------------------------------------------------------|-----------------------------------|--------------|---------|-----------|--|
|                                                               |                                                                                                                                                                                                 | DRAWN:                            | J.LEE        | DATE: O | CT. 06/09 |  |
|                                                               |                                                                                                                                                                                                 | CHECKE                            | D:           | DATE:   |           |  |
| TORONTO, ONTARIO                                              | THESE DRAWINGS AND SPECIFICATIONS ARE THE PROPERTY OF EDAC INC.,AND SHALL NOT BE REPRODUCED,OR COPIED OR USED AS THE BASIS FOR THE MANUFACTURE OR SALE OF APPARATUS WITHOUT WRITTEN PERMISSION. | SCALE:                            | NTS          | SHEET   | 1 OF 3    |  |
|                                                               |                                                                                                                                                                                                 | DRAWING                           | NUMBER       |         | ISSUE     |  |
|                                                               |                                                                                                                                                                                                 | ;                                 | 342 Assembly |         | 1         |  |