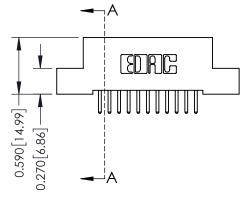

## **Mounting Option**

02-.128 (3.25) Wide Mounting Slots





## **See Accompanying Pages for:**

- Contact Bend Details
- Mounting Options

## **Contact Detail**

520-P.C. Tail .030x.018(0.76x0.46) - Tail LG=.185(4.70) .100 [2.54] Contact Spacing x .200 [5.08] Row Spacing

THIS IS A C.A.D. GENERATED DRAWING



ISSUE NUMBER

ORIGINAL



| 342 / 392 Card Edge Connector<br>Part Number: 392-011-520-102 |                                                                                                                                                                                                 | ACAD REFERENCE NO. 342 ENG MASTER |              |         |           |  |
|---------------------------------------------------------------|------------------------------------------------------------------------------------------------------------------------