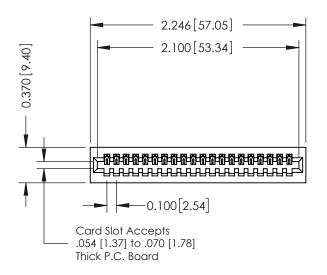

## 342 / 392 Card Edge Connector Part Number: 392-020-540-101

YOUR CONNECTION TO QUALITY & SERVICE

|   | ACAD REFERENCE NO | 342 ENG MASTER   |
|---|-------------------|------------------|
|   | DRAWN: J.LEE      | DATE: OCT. 06/09 |
|   | CHECKED:          | DATE:            |
|   | SCALE: NTS        | SHEET 1 OF 3     |
| ) | DRAWING NUMBER    | ISSUE            |

SECTION A-A

342 Assembly