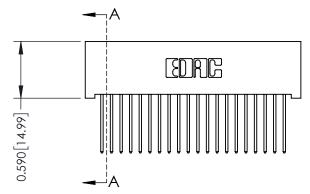

0.410[10.41]





## 342 / 392 Card Edge Connector Part Number: 392-020-540-101

YOUR CONNECTION TO QUALITY & SERVICE

|   | ACAD REFERENCE NO | 342 ENG MASTER   |
|---|-------------------|------------------|
|   | DRAWN: J.LEE      | DATE: OCT. 06/09 |
|   | CHECKED:          | DATE:            |
|   | SCALE: NTS        | SHEET 1 OF 3     |
| ) | DRAWING NUMBER    | ISSUE            |

SECTION A-A

342 Assembly

## **See Accompanying Pages for:**

- **Contact Bend Details**
- **Mounting Options**

THIS IS A C.A.D. GENERATED DRAWING DO NOT MAKE MANUAL REVISIONS TO MASTER. ISSUE NUMBER

ORIGINAL

1



| 342 / 392 Series Card Edge           | ACAD REFERENCE NO. 342 ENG MASTER