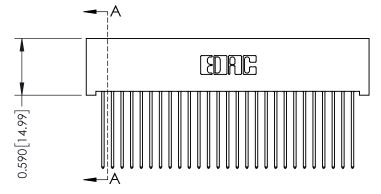

342 ENG MASTER J.LEE DATE: OCT. 06/09 SHEET 1 OF 3

342 Assembly

THIS IS A C.A.D. GENERATED DRAWING DO NOT MAKE MANUAL REVISIONS TO MASTER. ISSUE NUMBER

ORIGINAL

1

| 342 / 392 Series Card Edge Connector<br>Contact Bend Detail |                                                                                                                                   | ACAD REFERENCE NO. 342 ENG MASTER |             |          |          |
|-------------------------------------------------------------|-----------------------------------------------------------------------------------------------------------------------------------|-----------------------------------|-------------|----------|----------|
|                                                             |                                                                                                                                   | DRAWN:                            | J.LEE       | DATE: OC | T. 06/09 |
|                                                             |                                                                                                                                   | CHECKED                           | ):          | DATE:    |          |
| EDAC INC                                                    | ARE THE PROPERTY OF EDAC INC.,AND SHALL NOT BE REPRODUCED,OR COPIED OR USED AS THE BASIS FOR THE MANUFACTURE OR SALE OF APPARATUS | SCALE:                            | NTS         | SHEET :  | 2 OF 3   |
| TORONTO, ONTARIO                                            |                                                                                                                                   | DRAWING                           | NUMBER      |          | ISSUE    |
| YOUR CONNECTION TO QUALITY & SERVICE                        |                                                                                                                                   | 3                                 | 42 Assembly |          | 1        |