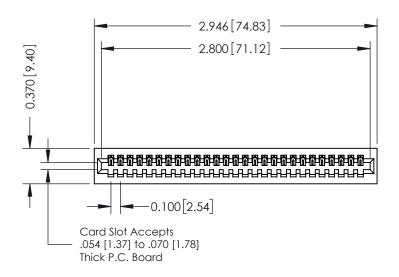

## **See Accompanying Pages for:**

- **Contact Bend Details**
- **Mounting Options**

| 342 / 392 Card Edge Connector |
|-------------------------------|
| Part Number: 392-027-541-101  |

YOUR CONNECTION TO QUALITY & SERVICE