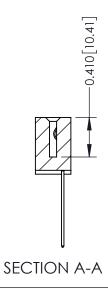

**Mounting Option** 01-No Mounting Lugs

**Contact Detail** 

541-Wire Wrap .025 Sq.(0.64 Sq.) - Tail LG=.760(19.30) .100 [2.54] Contact Spacing x .200 [5.08] Row Spacing

342 ENG MASTER J.LEE DATE: OCT. 06/09 SHEET 1 OF 3

342 Assembly

THIS IS A C.A.D. GENERATED DRAWING DO NOT MAKE MANUAL REVISIONS TO MASTER. ISSUE NUMBER

ORIGINAL

1

| 342 / 392 Series Card Edge Connector<br>Contact Bend Detail |                                                                                                                                   | ACAD REFERENCE NO. 342 ENG MASTER |             |          |          |
|-------------------------------------------------------------|-----------------------------------------------------------------------------------------------------------------------------------|-----------------------------------|-------------|----------|----------|
|                                                             |                                                                                                                                   | DRAWN:                            | J.LEE       | DATE: OC | T. 06/09 |
|                                                             |                                                                                                                                   | CHECKED                           | ):          | DATE:    |          |
| EDAC INC                                                    | ARE THE PROPERTY OF EDAC INC.,AND SHALL NOT BE REPRODUCED,OR COPIED OR USED AS THE BASIS FOR THE MANUFACTURE OR SALE OF APPARATUS | SCALE:                            | NTS         | SHEET :  | 2 OF 3   |
| TORONTO, ONTARIO                                            |                                                                                                                                   | DRAWING                           | NUMBER      |          | ISSUE    |
| YOUR CONNECTION TO QUALITY & SERVICE                        |                                                                                                                                   | 3                                 | 42 Assembly |          | 1        |