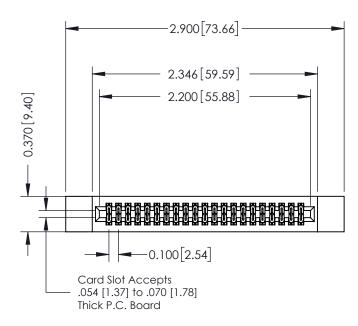

## **Contact Detail**

521-P.C. Tail .025 Sq.(0.64 Sq.) - Tail LG=.160(4.06) .100 [2.54] Contact Spacing x .200 [5.08] Row Spacing

## \_\_\_\_0.240[6.10] Point of Contact 0.410[10.41] SECTION A-A

## **See Accompanying Pages for:**

- **Contact Bend Details**
- **Mounting Options**

342 / 392 Card Edge Connector Part Number: 392-042-521-212

YOUR CONNECTION TO QUALITY & SERVICE

342 ENG MASTER J.LEE DATE: OCT. 06/09 SHEET 1 OF 3