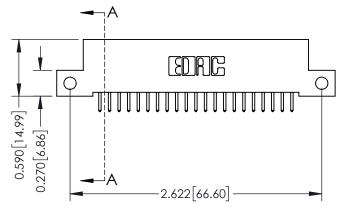

## **Mounting Option**

12-.128 (3.25) Dia. Side Mounting Holes

## **See Accompanying Pages for:**

- **Contact Bend Details**
- **Mounting Options**

342 / 392 Card Edge Connector Part Number: 392-042-521-212

YOUR CONNECTION TO QUALITY & SERVICE

342 ENG MASTER J.LEE DATE: OCT. 06/09 SHEET 1 OF 3