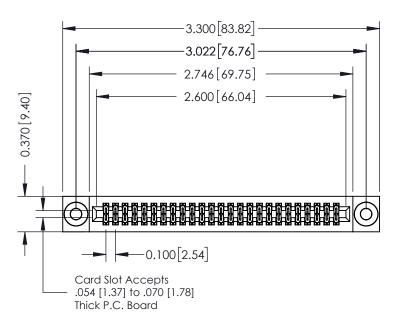

## **See Accompanying Pages for:**

- **Contact Bend Details**
- **Mounting Options**

| 342 / 392 Card Edge Connector |
|-------------------------------|
| Part Number: 392-050-520-203  |

YOUR CONNECTION TO QUALITY & SERVICE