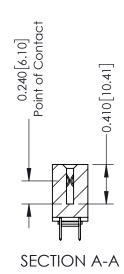

**Mounting Option** 

03-.116 (2.95) I.D. Floating Eyelets

**Contact Detail** 

520-P.C. Tail .030x.018(0.76x0.46) - Tail LG=.185(4.70) .100 [2.54] Contact Spacing x .200 [5.08] Row Spacing