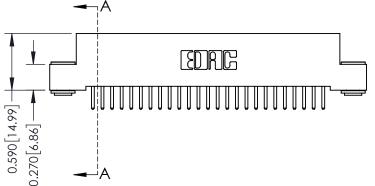

342 ENG MASTER DATE: OCT. 06/09 J.LEE NTS SHEET 1 OF 3

342 Assembly

THIS IS A C.A.D. GENERATED DRAWING DO NOT MAKE MANUAL REVISIONS TO MASTER. ISSUE NUMBER

ORIGINAL

1

| 342 / 392 Series Card Edge Connector<br>Contact Bend Detail |                                                                                                                                     | ACAD REFERENCE NO. 342 ENG MASTER |             |          |          |
|-------------------------------------------------------------|-------------------------------------------------------------------------------------------------------------------------------------|-----------------------------------|-------------|----------|----------|
|                                                             |                                                                                                                                     | DRAWN:                            | J.LEE       | DATE: OC | T. 06/09 |
|                                                             |                                                                                                                                     | CHECKED                           | ):          | DATE:    |          |
| EDAC INC                                                    | ARE THE PROPERTY OF EDAC INC.,AND — SHALL NOT BE REPRODUCED,OR COPIED OR USED AS THE BASIS FOR THE MANUFACTURE OR SALE OF APPARATUS | SCALE:                            | NTS         | SHEET :  | 2 OF 3   |
| TORONTO, ONTARIO                                            |                                                                                                                                     | DRAWING                           | NUMBER      |          | ISSUE    |
| YOUR CONNECTION TO QUALITY & SERVICE                        |                                                                                                                                     | 3                                 | 42 Assembly |          | 1        |