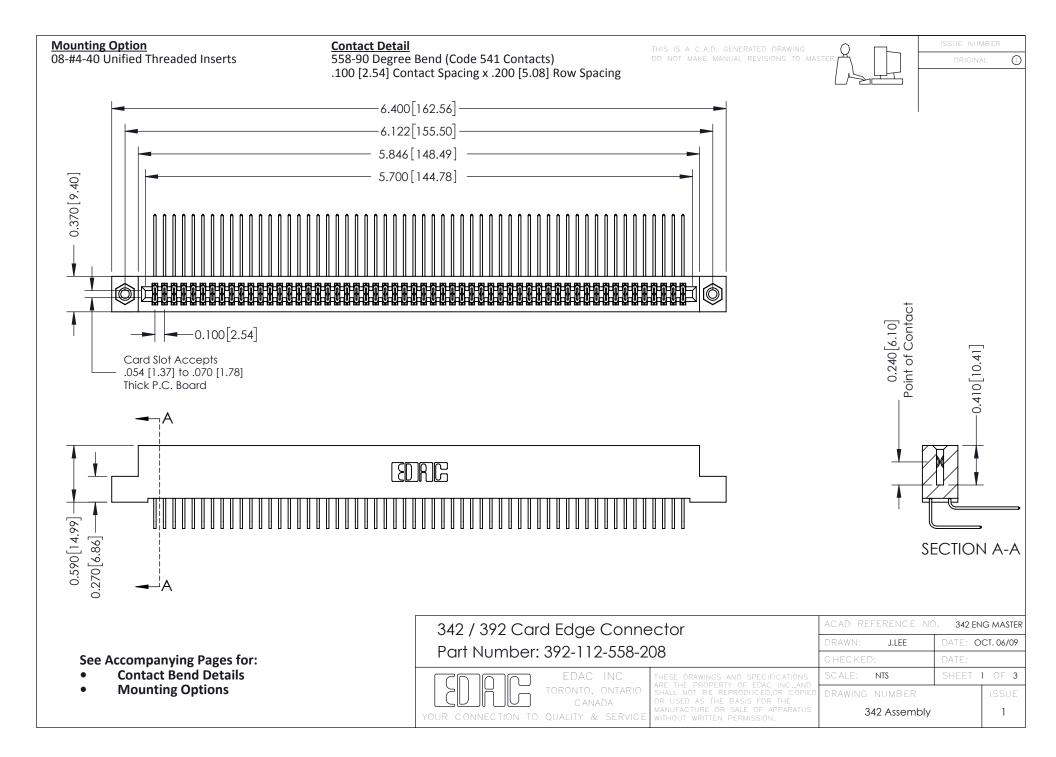

THIS IS A C.A.D. GENERATED DRAWING DO NOT MAKE MANUAL REVISIONS TO MASTER. ISSUE NUMBER

ORIGINAL

1



| 342 / 392 Series Card Edge Connector<br>Contact Bend Detail |                                                                                                                                                                                                  | ACAD REFERENCE NO. 342 ENG MASTER |             |                  |        |
|-------------------------------------------------------------|--------------------------------------------------------------------------------------------------------------------------------------------------------------------------------------------------|-----------------------------------|-------------|------------------|--------|
|