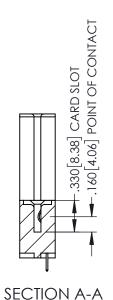

<u>Contact Dimensions:</u>
525-P.C. Tail .018 Sq.(0.46 Sq.) - Tail LG=.150(3.81)
.100 (2.54) Contact Spacing x .200 (5.08) Row Spacing

THIS IS A C.A.D. GENERATED DRAWING DO NOT MAKE MANUAL REVISIONS TO MAST

| 345/395 SERIES CARD EDGE CONNECTOR |  |
|------------------------------------|--|
| PART NUMBER: 395-022-525-188       |  |

EDAC INC TORONTO, ONTARIO CANADA

YOUR CONNECTION TO QUALITY & SERVICE

| 88                                                                | DRAWN:   | r.sta.monica  | DATE:MA | Y.16/2017 |
|-------------------------------------------------------------------|----------|---------------|---------|-----------|
| 00                                                                | CHECKED: |               | DATE:   |           |
| THESE DRAWINGS AND SPECIFICATIONS ARE THE PROPERTY OF EDAC INCAND | SCALE:   | 1:1           | SHEET ' | 1 OF 2    |
| SHALL NOT BE REPRODUCED, OR COPIED  OR USED AS THE BASIS FOR THE  | DRAWING  | NUMBER        |         | ISSUE     |
| MANUFACTURE OR SALE OF APPARATUS                                  | 34       | 15-ENG-MASTER |         | 1         |