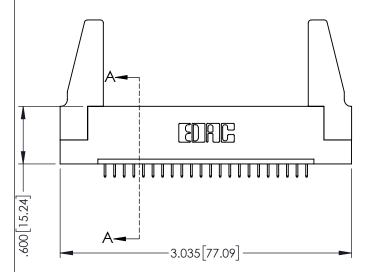

<u>Contact Dimensions:</u>
525-P.C. Tail .018 Sq.(0.46 Sq.) - Tail LG=.150(3.81)
.100 (2.54) Contact Spacing x .200 (5.08) Row Spacing

THIS IS A C.A.D. GENERATED DRAWING DO NOT MAKE MANUAL REVISIONS TO MAST

| 345/395 SERIES CARD EDGE CONNECTOR |  |
|------------------------------------|--|
| PART NUMBER: 395-022-525-188       |  |

EDAC INC TORONTO, ONTARIO CANADA

YOUR CONNECTION TO QUALITY & SERVICE

| 88                                                                | DRAWN:   | r.sta.monica  | DATE:MA | Y.16/2017 |
|-------------------------------------------------------------------|----------|---------------|---------|-----------|
| 00                                                                | CHECKED: |               | DATE:   |           |
| THESE DRAWINGS AND SPECIFICATIONS ARE THE PROPERTY OF EDAC INCAND | SCALE:   | 1:1           | SHEET ' | 1 OF 2    |
| SHALL NOT BE REPRODUCED, OR COPIED  OR USED AS THE BASIS FOR THE  | DRAWING  | NUMBER        |         | ISSUE     |
| MANUFACTURE OR SALE OF APPARATUS                                  | 34       | 15-ENG-MASTER |         | 1         |