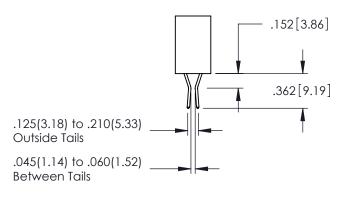

ACAD REFERENCE NO. 345-ENG-MASTER

.107 [2.72] .082 [2.08] .157 [4] .232 [5.89] .125(3.18) to .210(5.33) .125(3.18) to .210(5.33) Outside Tails Outside Tails .045(1.14) to .060(1.52) .045(1.14) to .060(1.52) Between Tails Between Tails **Contact Code 555 Contact Code 556** 

**Contact Code 558** 

**Contact Code 559** 

Contact Code 560

INSULATOR MATERIAL: THERMOPLASTIC POLYESTER, UL 94V-0 DAP MATERIAL AVAILABLE UPON REQUEST

CONTACT MATERIAL; COPPER ALLOY CONTACT PLATING: GOLD ON THE MATING AREA, TIN PLATING ON THE CONTACT TAILS, NICKEL UNDERPLATE

345/395 SERIES CARD EDGE CONNECTOR CONTACT CODE 555,556,558,559,560 DIMENSIONS

YOUR CONNECTION TO QUALITY & SERVICE

|   | acad reference no. <b>345-eng-maste</b> |                  |  |  |
|---|-----------------------------------------|------------------|--|--|
|   | DRAWN: R.STA.MONICA                     | DATE:MAY.16/2017 |  |  |
|   | CHECKED:                                | DATE:            |  |  |
|   | SCALE: 1:1                              | SHEET 2 OF 2     |  |  |
| D | DRAWING NUMBER                          | ISSUE            |  |  |