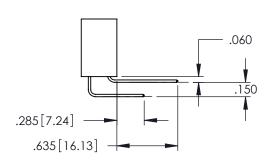

<u>Contact Dimensions:</u>
525-P.C. Tail .018 Sq.(0.46 Sq.) - Tail LG=.150(3.81)
.100 (2.54) Contact Spacing x .200 (5.08) Row Spacing

THIS IS A C.A.D. GENERATED DRAWING DO NOT MAKE MANUAL REVISIONS TO MAST

| 345/395 SERIES CARD EDGE CONNECTOR |  |
|------------------------------------|--|
| PART NUMBER: 395-022-525-188       |  |

EDAC INC TORONTO, ONTARIO CANADA

YOUR CONNECTION TO QUALITY & SERVICE

| 88                                                                | DRAWN:   | r.sta.monica  | DATE:MA | Y.16/2017 |
|-------------------------------------------------------------------|----------|---------------|---------|-----------|
| 00                                                                | CHECKED: |               | DATE:   |           |
| THESE DRAWINGS AND SPECIFICATIONS ARE THE PROPERTY OF EDAC INCAND | SCALE:   | 1:1           | SHEET ' | 1 OF 2    |
| SHALL NOT BE REPRODUCED, OR COPIED  OR USED AS THE BASIS FOR THE  | DRAWING  | NUMBER        |         | ISSUE     |
| MANUFACTURE OR SALE OF APPARATUS                                  | 34       | 15-ENG-MASTER |         | 1         |