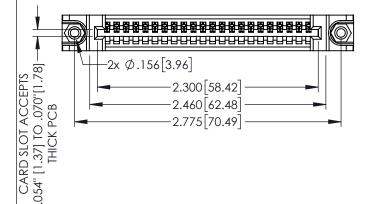

<u>Contact Dimensions:</u>
525-P.C. Tail .018 Sq.(0.46 Sq.) - Tail LG=.150(3.81)
.100 (2.54) Contact Spacing x .200 (5.08) Row Spacing

THIS IS A C.A.D. GENERATED DRAWING DO NOT MAKE MANUAL REVISIONS TO MAST

| 345/395 SERIES CARD EDGE CONNECTOR |  |
|------------------------------------|--|
| PART NUMBER: 395-022-525-188       |  |

EDAC INC TORONTO, ONTARIO CANADA

YOUR CONNECTION TO QUALITY & SERVICE

| 88                                                                | DRAWN:   | r.sta.monica  | DATE:MA | Y.16/2017 |
|-------------------------------------------------------------------|----------|---------------|---------|-----------|
| 00                                                                | CHECKED: |               | DATE:   |           |
| THESE DRAWINGS AND SPECIFICATIONS ARE THE PROPERTY OF EDAC INCAND | SCALE:   | 1:1           | SHEET ' | 1 OF 2    |
| SHALL NOT BE REPRODUCED, OR COPIED  OR USED AS THE BASIS FOR THE  | DRAWING  | NUMBER        |         | ISSUE     |
| MANUFACTURE OR SALE OF APPARATUS                                  | 34       | 15-ENG-MASTER |         | 1         |