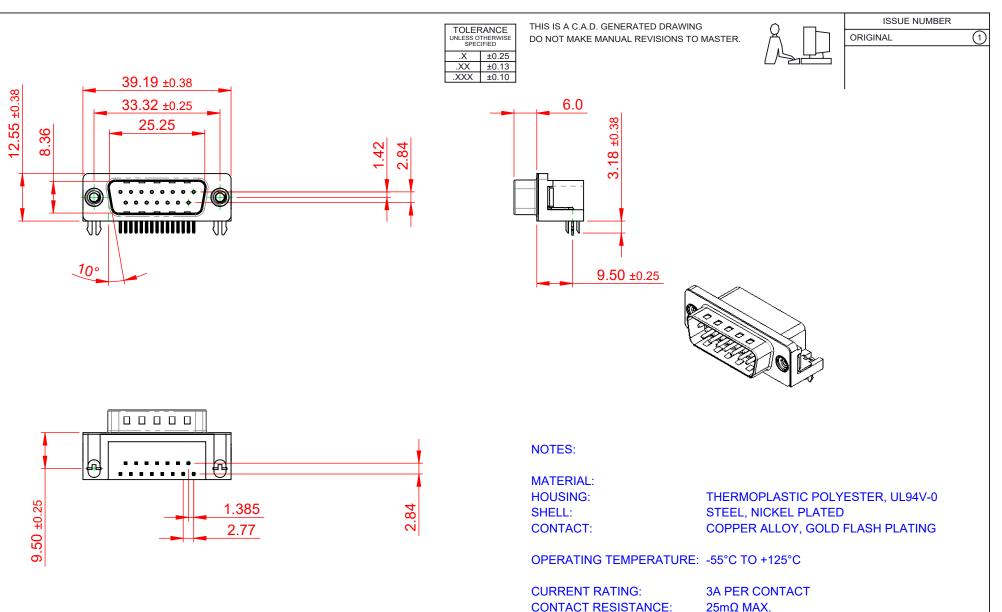

5000MΩ min.

WITHSTANDING VOLTAGE: 1000V AC rms

DIELECTRIC

| 621 SERIES D-SUB CONNECTOR                                            |                                                                                                                                                                                                                | SW REFERENCE NO.: 621 ASSEMBLY |          |                    |      |       |  |
|-----------------------------------------------------------------------|----------------------------------------------------------------------------------------------------------------------------------------------------------------------------------------------------------------|--------------------------------|----------|--------------------|------|-------|--|
|                                                                       |                                                                                                                                                                                                                | DRAWN: C.B                     |          | DATE: AUG. 01/2018 |      |       |  |
|                                                                       |                                                                                                                                                                                                                | CHECKED:                       |          | DATE:              |      |       |  |
| EDAC INC<br>TORONTO, ONTARIO<br>CANADA<br>ECTION TO QUALITY & SERVICE | THESE DRAWINGS AND SPECIFICATIONS<br>ARE THE PROPERTY OF EDAC INC.,AND<br>SHALL NOT BE REPRODUCED,OR COPIED<br>OR USED AS THE BASIS FOR THE<br>MANUFACTURE OR SALE OF APPARATUS<br>WITHOUT WRITTEN PERMISSION. | SCALE: 1:1                     |          | SHEET              | 1 OF | 1     |  |
|                                                                       |                                                                                                                                                                                                                | DRAWING NUMBER: 621-015-26     |          | 260-542            |      | ISSUE |  |
|                                                                       |                                                                                                                                                                                                                | PART NUMBER: 62                | 21-015-2 | 60-542             |      | 1     |  |

**INSULATOR RESISTANCE:** 

THIS SERIES FULLY CONFORMS TO ũ THE EUROPEAN UNION DIRECTIVES 2011/65/EU FOR RoHS COMPLIANCY COMPLIANT

| S<br>Y. | EDAC TOP               |
|---------|------------------------|
|         | YOUR CONNECTION TO QUA |

| SW REFERENCE NO .:        | 621 ASSEMBLY    |         |     |         |     |
|---------------------------|-----------------|---------|-----|---------|-----|
| DRAWN: C.B                |                 | DATE:   | AUG | . 01/20 | 018 |
| CHECKED:                  |                 | DATE:   |     |         |     |
| SCALE: 1:1                |                 | SHEET   | 1   | OF      | 1   |
| DRAWING NUMBER: 621-015-2 |                 | 260-542 |     |         | IS  |
| PART NUMBER:              | 621-015-260-542 |         |     |         |     |
|                           |                 |         |     |         |     |