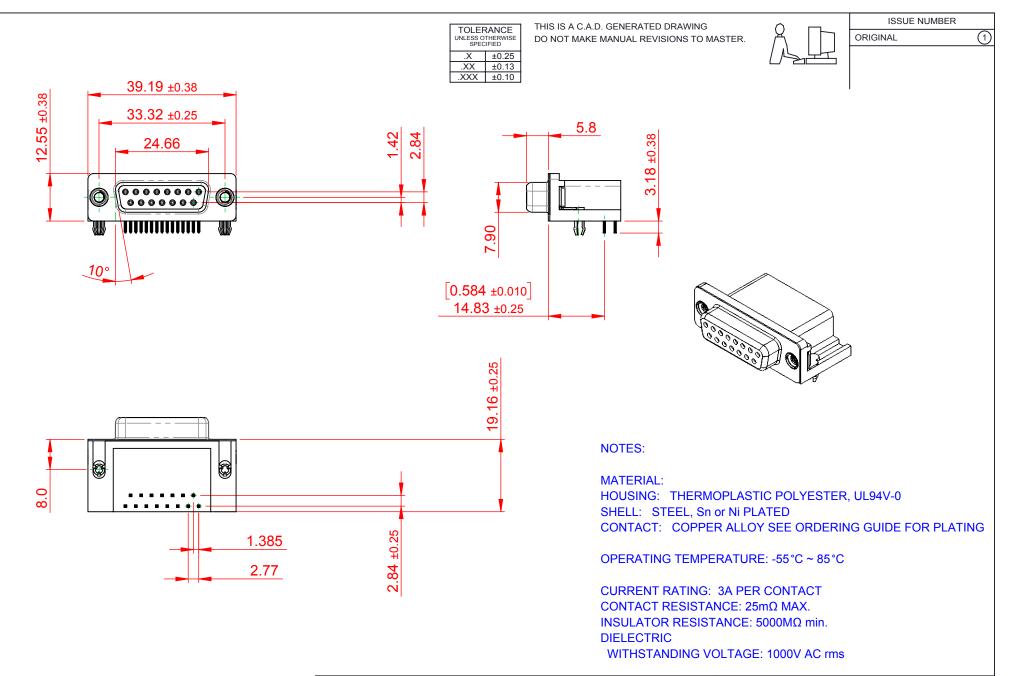

| 626 SERIES D-SUB CONNECTOR             |                                                                                                                                                                                                                | SW REFERENCE NO.: 626 ASSEMBLY |                  |       |
|----------------------------------------|----------------------------------------------------------------------------------------------------------------------------------------------------------------------------------------------------------------|--------------------------------|------------------|-------|
|                                        |                                                                                                                                                                                                                | DRAWN: C.B                     | DATE: AUG. 01/20 | )18   |
|                                        |                                                                                                                                                                                                                | CHECKED:                       | DATE:            |       |
| EDAC INC<br>TORONTO, ONTARIO<br>CANADA | THESE DRAWINGS AND SPECIFICATIONS<br>ARE THE PROPERTY OF EDAC INC.,AND<br>SHALL NOT BE REPRODUCED,OR COPIED<br>OR USED AS THE BASIS FOR THE<br>MANUFACTURE OR SALE OF APPARATUS<br>WITHOUT WRITTEN PERMISSION. | SCALE: 1:1                     | SHEET 1 OF       | 1     |
|                                        |                                                                                                                                                                                                                | DRAWING NUMBER: 626-015-       | 362-545          | ISSUE |
| YOUR CONNECTION TO QUALITY & SERVICE   |                                                                                                                                                                                                                | PART NUMBER: 626-015-          | 362-545          | 1     |