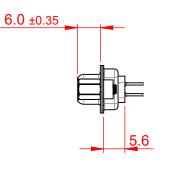

## NOTES:

MATERIAL:

HOUSING: THERMOPLASTIC POLYESTER, UL94V-0 SHELL: STEEL, NICKEL PLATED CONTACT: COPPER ALLOY, 15µ GOLD PLATED OPERATING TEMPERATURE: -55°C to +105°C

CURRENT RATING: 3A PER CONTACT CONTACT RESISTANCE: 25mΩ MAX. INSULATOR RESISTANCE: 5000MΩ min. DIELECTRIC WITHSTANDING VOLTAGE: 1000V AC rms