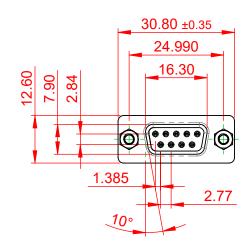

## NOTES:

MATERIAL:

HOUSING: THERMOPLASTIC POLYESTER, UL94V-0 SHELL: STEEL, NICKEL PLATED CONTACT: COPPER ALLOY, 15µ GOLD PLATED OPERATING TEMPERATURE: -55°C to +105°C

CURRENT RATING: 3A PER CONTACT CONTACT RESISTANCE: 25mΩ MAX. INSULATOR RESISTANCE: 5000MΩ min. DIELECTRIC WITHSTANDING VOLTAGE: 1000V AC rms