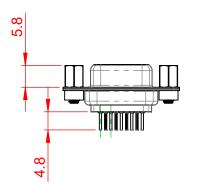

|  | 628 SERIES D-SUB CONNECTOR           |                                                                                                                                                                                                                | SW REFERENCE NO.: 628 ASSEMBLY |                  |       |
|--|--------------------------------------|----------------------------------------------------------------------------------------------------------------------------------------------------------------------------------------------------------------|--------------------------------|------------------|-------|
|  |                                      |                                                                                                                                                                                                                | DRAWN: C.B                     | DATE: AUG. 01/20 | 018   |
|  |                                      |                                                                                                                                                                                                                | CHECKED:                       | DATE:            |       |
|  | EDAC INC                             | THESE DRAWINGS AND SPECIFICATIONS<br>ARE THE PROPERTY OF EDAC INC.,AND<br>SHALL NOT BE REPRODUCED,OR COPIED<br>OR USED AS THE BASIS FOR THE<br>MANUFACTURE OR SALE OF APPARATUS<br>WITHOUT WRITTEN PERMISSION. | SCALE: 1:1                     | SHEET 1 OF       | 1     |
|  | TORONTO, ONTARIO<br>CANADA           |                                                                                                                                                                                                                | DRAWING NUMBER: 628-009-       | 320-063          | ISSUE |
|  | YOUR CONNECTION TO QUALITY & SERVICE |                                                                                                                                                                                                                | PART NUMBER: 628-009-          | 320-063          | 1     |