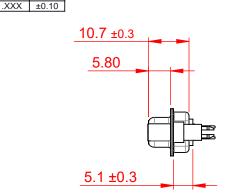

.XX ±0.13





## NOTES:

MATERIAL:

HOUSING:GREEN THERMOPLASTIC POLYESTER, UL94V-0SHELL:STEEL, NICKEL PLATEDCONTACT:COPPER ALLOY, 30µ GOLD PLATED

OPERATING TEMPERATURE: -55°C ~ 125°C

|     | 628 SERIES D-SUB CONNECTOR SW REFERENCE NO.: 628M ASSEMBLY   DRAWN: C.B DATE: AUG. 0   CHECKED: DATE: |                                                   |                                                                                                                                       | SW REFERENCE NO.: 628M ASSEMBLY |          |         |        |   |
|-----|-------------------------------------------------------------------------------------------------------|---------------------------------------------------|---------------------------------------------------------------------------------