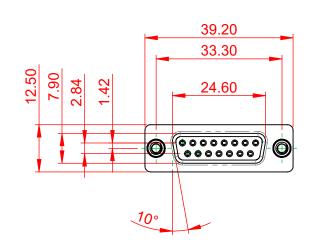

## NOTES:

MATERIAL:

HOUSING:GREEN THERMOPLASTIC POLYESTER, UL94V-0SHELL:STEEL, NICKEL PLATEDCONTACT:COPPER ALLOY, 30µ GOLD PLATED

OPERATING TEMPERATURE: -55°C ~ 125°C

|     | 628 SERIES D-SUB CONNECTOR SW REFERENCE NO.: 628M ASSEMBLY   DRAWN: C.B DATE: AUG. 0   CHECKED: DATE: |                                                   |                                                                                                                                       | SW REFERENCE NO.: 628M ASSEMBLY |          |         |        |   |
|-----|-------------------------------------------------------------------------------------------------------|---------------------------------------------------|---------------------------------------------------------------------------------------------------------------------------------------|---------------------------------|----------|---------|--------|---|
|     |                                                                                                       |                                                   |                                                                                                                                       | 01/20                           | /2018    |         |        |   |
|     |                                                                                                       |                                                   |                                                                                                                                       | CHECKED:                        |          | DATE:   |        |   |
|     |                                                                                                       | EDAC INC                                          | THESE DRAWINGS AND SPECIFICATIONS<br>ARE THE PROPERTY OF EDAC INC.,AND                                                                | SCALE: 1:1                      |          | SHEET 1 | OF     | 1 |
|     | YOUR CONNECTION TO                                                                                    | TORONTO, ONTARIO<br>CANADA<br>O QUALITY & SERVICE | SHALL NOT BE REPRODUCED, OR COPIED<br>OR USED AS THE BASIS FOR THE<br>MANUFACTURE OR SALE OF APPARATUS<br>WITHOUT WRITTEN PERMISSION. | DRAWING NUMBER: 628-M15-621-GN6 |          |         | ISSUE  |   |
| YOL |                                                                                                       |                                                   |                                                                                                                                       | PART NUMBER:                    | 628-M15- | 621-GN6 | $\neg$ | 1 |