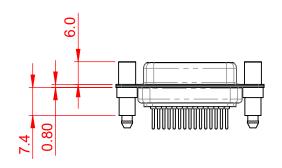

.XX ±0.13





## NOTES:

MATERIAL:

HOUSING:GREEN THERMOPLASTIC POLYESTER, UL94V-0SHELL:STEEL, NICKEL PLATEDCONTACT:COPPER ALLOY, 30µ GOLD PLATED

OPERATING TEMPERATURE: -55°C ~ 125°C

|     | 628 SERIES D-SUB CONNECTOR SW REFERENCE NO.: 628M ASSEMBLY   DRAWN: C.B DATE: AUG. 0   CHECKED: DATE: |                                                   |                                                                                                                                       | SW REFERENCE NO.: 628M ASSEMBLY |          |         |        |   |
|-----|-------------------------------------------------------------------------------------------------------|---------------------------------------------------|------------------------------------------------------------------------------------------------