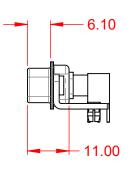

.XX ±0.13 .XXX ±0.05

DIELECTRIC WITHSTANDING VOLTAGE:

**OPERATING TEMPERATURE:** 

ICE) ACT

-55°C ~ 125°C

1000V AC rms

|  |                                        | SW REFERENCE NO.: 629 COMBO ASSEMBLY                                                                                                          |                                 |                  |       |
|--|----------------------------------------|-----------------------------------------------------------------------------------------------------------------------------------------------|---------------------------------|------------------|-------|
|  |                                        |                                                                                                                                               | DRAWN: C.B                      | DATE: JAN. 01/20 | 19    |
|  |                                        |                                                                                                                                               | CHECKED:                        | DATE:            |       |
|  | EDAC INC<br>TORONTO, ONTARIO<br>CANADA | THESE DRAWINGS AND SPECIFICATIONS<br>ARE THE PROPERTY OF EDAC INC., AND<br>SHALL NOT BE REPRODUCED, OR COPIED<br>OR USED AS THE BASIS FOR THE | SCALE: (IN C.A.D. 1:1)          | SHEET 1 OF       | 2     |
|  |                                        |                                                                                                                                               | DRAWING NUMBER: 629-8W8-640-5TB |                  | ISSUE |
|  | YOUR CONNECTION TO QUALITY & SERVICE   | UALITY & SERVICE MANUFACTURE OR SALE OF APPARATUS<br>WITHOUT WRITTEN PERMISSION.                                                              |                                 | -640-5TB         | 1     |