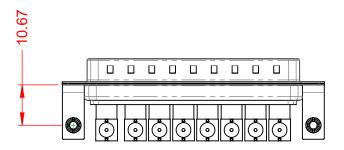

.XX ±0.13 .XXX ±0.05

DIELECTRIC WITHSTANDING VOLTAGE:

**OPERATING TEMPERATURE:** 

ICE) ACT

-55°C ~ 125°C

1000V AC rms

|  |                                        | SW REFERENCE NO.: 629 COMBO ASSEMBLY                                                                                                          |                                 |                  |       |
|--|----------------------------------------|-----------------------------------------------------------------------------------------------------------------------------------------------|---------------------------------|------------------|-------|
|  |                                        |                                                                                                                                               | DRAWN: C.B                      | DATE: JAN. 01/20 | 19    |
|  |                                        |                                                                                                                                               | CHECKED:                        | DATE:            |       |
|  | EDAC INC<br>TORONTO, ONTARIO<br>CANADA | THESE DRAWINGS AND SPECIFICATIONS<br>ARE THE PROPERTY OF EDAC INC., AND<br>SHALL NOT BE REPRODUCED, OR COPIED<br>OR USED AS THE BASIS FOR THE | SCALE: (IN C.A.D. 1:1)          | SHEET 1 OF       | 2     |
|  |                                        |                                                                                                                                               | DRAWING NUMBER: 629-8W8-640-5TB |                  | ISSUE |
|  | YOUR CONNECTION TO QUALITY & SERVICE   | UALITY & SERVICE MANUFACTURE OR SALE OF APPARATUS<br>WITHOUT WRITTEN PERMISSION.                                                              |                                 | -640-5TB         | 1     |