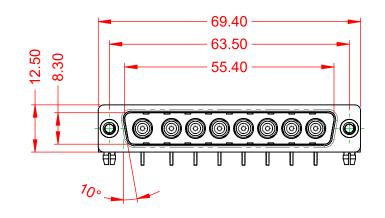

.XX ±0.13 .XXX ±0.05

DIELECTRIC WITHSTANDING VOLTAGE:

**OPERATING TEMPERATURE:** 

ICE) ACT

-55°C ~ 125°C

1000V AC rms

|  |                                        | SW REFERENCE NO.: 629 COMBO ASSEMBLY                                                                                                          |                                 |                  |       |
|--|----------------------------------------|-----------------------------------------------------------------------------------------------------------------------------------------------|---------------------------------|------------------|-------|
|  |                                        |                                                                                                                                               | DRAWN: C.B                      | DATE: JAN. 01/20 | 19    |
|  |                                        |                                                                                                                                               | CHECKED:                        | DATE:            |       |
|  | EDAC INC<br>TORONTO, ONTARIO<br>CANADA | THESE DRAWINGS AND SPECIFICATIONS<br>ARE THE PROPERTY OF EDAC INC., AND<br>SHALL NOT BE REPRODUCED, OR COPIED<br>OR USED AS THE BASIS FOR THE | SCALE: (IN C.A.D. 1:1)          | SHEET 1 OF       | 2     |
|  |                                        |                                                                                                                                               | DRAWING NUMBER: 629-8W8-640-5TB |                  | ISSUE |
|  | YOUR CONNECTION TO QUALITY & SERVICE   | UALITY & SERVICE MANUFACTURE OR SALE OF APPARATUS<br>WITHOUT WRITTEN PERMISSION.                                                              |                                 | -640-5TB         | 1     |